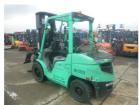

## Mitsubishi FGE35AT 2013

Yokohama, Japan

## onQ-65940

FORKLIFTS - COUNTER BALANCE ICE USED - SALE

Date Listed20 Jul 2025Serial NumberF13F-80186Machine Hours13393

Power Type Petrol / Gasoline
Lift Capacity 7,716 lb(3,500 kg)
Mast Type Triplex (3 Stage)
Maximum Lift Height 197 in(5,000 mm)
Tyre Type Solid / Puncture Proof
Machine Condition Condition GOOD \*\*\*
Machine Features Attachment included