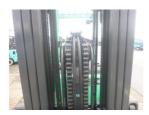

## Mitsubishi FGE35AT 2013

Yokohama, Japan

## onQ-65940

FORKLIFTS - COUNTER BALANCE ICE USED - SALE

Date Listed20 Jul 2025Serial NumberF13F-80186Machine Hours13393

Power Type Petrol / Gasoline
Lift Capacity 7,716 lb(3,500 kg)
Mast Type Triplex (3 Stage)
Maximum Lift Height 197 in(5,000 mm)
Tyre Type Solid / Puncture Proof
Machine Condition Condition GOOD \*\*\*
Machine Features Attachment included