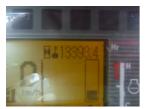

## onQ-65940

FORKLIFTS - COUNTER BALANCE ICE USED - SALE

Date Listed20 Jul 2025Serial NumberF13F-80186Machine Hours13393

Power Type Petrol / Gasoline
Lift Capacity 7,716 lb(3,500 kg)
Mast Type Triplex (3 Stage)
Maximum Lift Height 197 in(5,000 mm)
Tyre Type Solid / Puncture Proof
Machine Condition Condition GOOD \*\*\*
Machine Features Attachment included