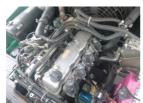

## Mitsubishi FGE35AT 2013

Yokohama, Japan

## onQ-65940

FORKLIFTS - COUNTER BALANCE ICE USED - SALE

Date Listed20 Jul 2025Serial NumberF13F-80186Machine Hours13393

Power Type Petrol / Gasoline
Lift Capacity 7,716 lb(3,500 kg)
Mast Type Triplex (3 Stage)
Maximum Lift Height 197 in(5,000 mm)
Tyre Type Solid / Puncture Proof
Machine Condition Condition GOOD \*\*\*
Machine Features Attachment included