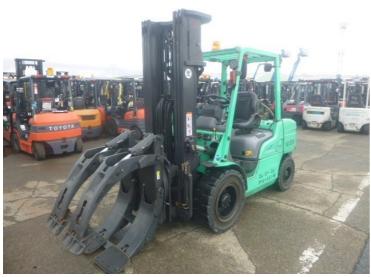

## Mitsubishi FGE35AT 2013

Yokohama, Japan

## onQ-65940

FORKLIFTS - COUNTER BALANCE ICE USED - SALE

Date Listed20 Jul 2025Serial NumberF13F-80186Machine Hours13393

Power Type Petrol / Gasoline
Lift Capacity 7,716 lb(3,500 kg)
Mast Type Triplex (3 Stage)
Maximum Lift Height 197 in(5,000 mm)
Tyre Type Solid / Puncture Proof
Machine Condition Condition GOOD \*\*\*
Machine Features Attachment included

ADDITIONAL INFORMATION
Paper Roll Clamp