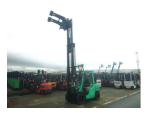

## Mitsubishi FGE35AT 2013

Yokohama, Japan

## onQ-65940

FORKLIFTS - COUNTER BALANCE ICE USED - SALE

Date Listed20 Jul 2025Serial NumberF13F-80186Machine Hours13393

Power Type Petrol / Gasoline
Lift Capacity 7,716 lb(3,500 kg)
Mast Type Triplex (3 Stage)
Maximum Lift Height 197 in(5,000 mm)
Tyre Type Solid / Puncture Proof
Machine Condition Condition GOOD \*\*\*
Machine Features Attachment included