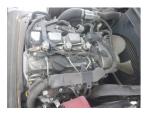

## onQ-65941

FORKLIFTS - COUNTER BALANCE ICE USED - SALE

**Date Listed** 21 Jul 2025 **Serial Number** 66297 **Machine Hours** 14825 **Power Type** Diesel

**Lift Capacity** 6,614 lb(3,000 kg) **Mast Type** Duplex (2 Stage) **Maximum Lift Height** 157 in(4,000 mm) **Machine Features** Fork positioner