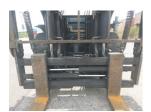

## onQ-65941

FORKLIFTS - COUNTER BALANCE ICE USED - SALE

**Date Listed** 21 Jul 2025 **Serial Number** 66297 **Machine Hours** 14825 **Power Type** Diesel

**Lift Capacity** 6,614 lb(3,000 kg) **Mast Type** Duplex (2 Stage) **Maximum Lift Height** 157 in(4,000 mm) **Machine Features** Fork positioner

ADDITIONAL INFORMATION Hinged Fork