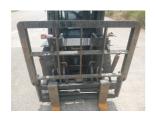

## **Toyota** 02-8FD30 2018

Yokohama, Japan

## onQ-65941

FORKLIFTS - COUNTER BALANCE ICE USED - SALE

**Date Listed** 21 Jul 2025 **Serial Number** 66297 **Machine Hours** 14825 **Power Type** Diesel

**Lift Capacity** 6,614 lb(3,000 kg) **Mast Type** Duplex (2 Stage) **Maximum Lift Height** 157 in(4,000 mm) **Machine Features** Fork positioner

ADDITIONAL INFORMATION Hinged Fork