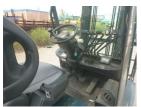

## onQ-65941

FORKLIFTS - COUNTER BALANCE ICE USED - SALE

**Date Listed** 21 Jul 2025 **Serial Number** 66297 **Machine Hours** 14825 **Power Type** Diesel

**Lift Capacity** 6,614 lb(3,000 kg) **Mast Type** Duplex (2 Stage) **Maximum Lift Height** 157 in(4,000 mm) **Machine Features** Fork positioner

ADDITIONAL INFORMATION Hinged Fork