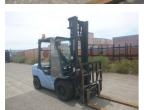

## **Toyota** 02-8FD30 2018

Yokohama, Japan

## onQ-65941

FORKLIFTS - COUNTER BALANCE ICE USED - SALE

**Date Listed** 21 Jul 2025 **Serial Number** 66297 **Machine Hours** 14825 **Power Type** Diesel

**Lift Capacity** 6,614 lb(3,000 kg) **Mast Type** Duplex (2 Stage) **Maximum Lift Height** 157 in(4,000 mm) **Machine Features** Fork positioner

ADDITIONAL INFORMATION Hinged Fork