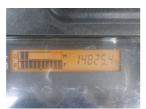

## onQ-65941

FORKLIFTS - COUNTER BALANCE ICE USED - SALE

**Date Listed** 21 Jul 2025 **Serial Number** 66297 **Machine Hours** 14825 **Power Type** Diesel

**Lift Capacity** 6,614 lb(3,000 kg) **Mast Type** Duplex (2 Stage) **Maximum Lift Height** 157 in(4,000 mm) **Machine Features** Fork positioner