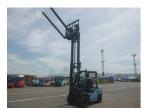

## **Toyota** 02-8FD30 2018

Yokohama, Japan

## onQ-65941

FORKLIFTS - COUNTER BALANCE ICE USED - SALE

**Date Listed** 21 Jul 2025 **Serial Number** 66297 **Machine Hours** 14825 **Power Type** Diesel

**Lift Capacity** 6,614 lb(3,000 kg) **Mast Type** Duplex (2 Stage) **Maximum Lift Height** 157 in(4,000 mm) **Machine Features** Fork positioner