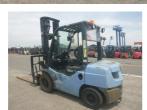

## **Toyota** 02-8FD30 2018

Yokohama, Japan

## onQ-65941

FORKLIFTS - COUNTER BALANCE ICE USED - SALE

**Date Listed** 21 Jul 2025 **Serial Number** 66297 **Machine Hours** 14825 **Power Type** Diesel

**Lift Capacity** 6,614 lb(3,000 kg) **Mast Type** Duplex (2 Stage) **Maximum Lift Height** 157 in(4,000 mm) **Machine Features** Fork positioner