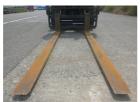

## **Toyota** 02-8FD30 2018

Yokohama, Japan

## onQ-65941

FORKLIFTS - COUNTER BALANCE ICE USED - SALE

**Date Listed** 21 Jul 2025 **Serial Number** 66297 **Machine Hours** 14825 **Power Type** Diesel

**Lift Capacity** 6,614 lb(3,000 kg) **Mast Type** Duplex (2 Stage) **Maximum Lift Height** 157 in(4,000 mm) **Machine Features** Fork positioner

ADDITIONAL INFORMATION Hinged Fork