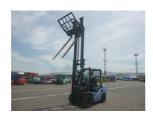

## **Toyota** 02-8FD30 2018

Yokohama, Japan

## onQ-65941

FORKLIFTS - COUNTER BALANCE ICE USED - SALE

**Date Listed** 21 Jul 2025 **Serial Number** 66297 **Machine Hours** 14825 **Power Type** Diesel

**Lift Capacity** 6,614 lb(3,000 kg) **Mast Type** Duplex (2 Stage) **Maximum Lift Height** 157 in(4,000 mm) **Machine Features** Fork positioner

ADDITIONAL INFORMATION Hinged Fork