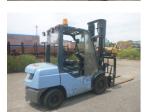

## **Toyota** 02-8FD30 2018

Yokohama, Japan

## onQ-65941

FORKLIFTS - COUNTER BALANCE ICE USED - SALE

**Date Listed** 21 Jul 2025 **Serial Number** 66297 **Machine Hours** 14825 **Power Type** Diesel

**Lift Capacity** 6,614 lb(3,000 kg) **Mast Type** Duplex (2 Stage) **Maximum Lift Height** 157 in(4,000 mm) **Machine Features** Fork positioner

ADDITIONAL INFORMATION Hinged Fork