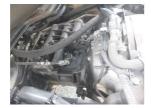

## onQ-65941

FORKLIFTS - COUNTER BALANCE ICE USED - SALE

**Date Listed** 21 Jul 2025 **Serial Number** 66297 **Machine Hours** 14825 **Power Type** Diesel

**Lift Capacity** 6,614 lb(3,000 kg) **Mast Type** Duplex (2 Stage) **Maximum Lift Height** 157 in(4,000 mm) **Machine Features** Fork positioner