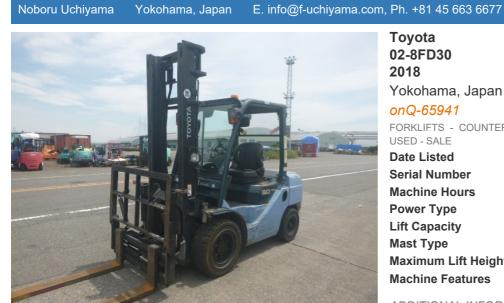

## **Toyota** 02-8FD30 2018

Yokohama, Japan

## onQ-65941

FORKLIFTS - COUNTER BALANCE ICE USED - SALE

**Date Listed** 21 Jul 2025 **Serial Number** 66297 **Machine Hours** 14825 **Power Type** Diesel

**Lift Capacity** 6,614 lb(3,000 kg) **Mast Type** Duplex (2 Stage) **Maximum Lift Height** 157 in(4,000 mm) **Machine Features** Fork positioner

ADDITIONAL INFORMATION Hinged Fork