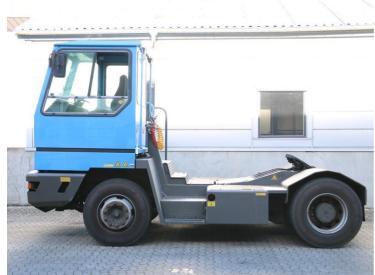

## **NC NIELSEN**

Lars Vernegaard

Balling, Denmark

E. lv@nc-nielsen.dk, Ph. +45 99 83 83 83

Terberg YT220 2004

Balling, Denmark

## onQ-66055

TOWING TRACTORS - TERMINAL TRACTORS

USED - SALE

Date Listed17 Dec 2024Reference65724Machine Hours7562Power TypeDiesel

 Fifth Wheel Lifting Capacity
 59,524 lb(27,000 kg)

 Wheel Base
 122 in(3,100 mm)

 Length
 212 in(5,380 mm)

 Width
 95 in(2,410 mm)

 Machine Condition
 Condition GOOD \*\*\*

Machine Features 4 wheels 2 wheel drive