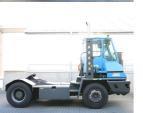

## **NC NIELSEN**

Lars Vernegaard

Balling, Denmark

E. lv@nc-nielsen.dk, Ph. +45 99 83 83 83

Terberg YT220 2004

Balling, Denmark

## onQ-66055

TOWING TRACTORS - TERMINAL TRACTORS

USED - SALE

Date Listed17 Dec 2024Reference65724Machine Hours7562Power TypeDiesel

 Fifth Wheel Lifting Capacity
 59,524 lb(27,000 kg)

 Wheel Base
 122 in(3,100 mm)

 Length
 212 in(5,380 mm)

 Width
 95 in(2,410 mm)

 Machine Condition
 Condition GOOD \*\*\*

Machine Features 4 wheels 2 wheel drive