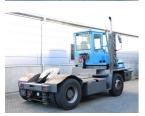

## **NC NIELSEN**

Lars Vernegaard

Balling, Denmark

E. lv@nc-nielsen.dk, Ph. +45 99 83 83 83

Terberg YT220 2004

Balling, Denmark

## onQ-66055

TOWING TRACTORS - TERMINAL TRACTORS

USED - SALE

Date Listed17 Dec 2024Reference65724Machine Hours7562Power TypeDiesel

 Fifth Wheel Lifting Capacity
 59,524 lb(27,000 kg)

 Wheel Base
 122 in(3,100 mm)