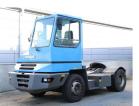

## **NC NIELSEN**

Lars Vernegaard

Balling, Denmark

E. lv@nc-nielsen.dk, Ph. +45 99 83 83 83

Terberg YT220 2004

Balling, Denmark

## onQ-66055

TOWING TRACTORS - TERMINAL TRACTORS

USED - SALE

Date Listed17 Dec 2024Reference65724Machine Hours7562Power TypeDiesel

 Fifth Wheel Lifting Capacity
 59,524 lb(27,000 kg)

 Wheel Base
 122 in(3,100 mm)

 Length
 212 in(5,380 mm)

 Width
 95 in(2,410 mm)

 Machine Condition
 Condition GOOD \*\*\*

Machine Features 4 wheels 2 wheel drive