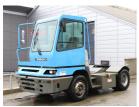

## Terberg YT182 2011 Balling, Denmark onQ-66060

TOWING TRACTORS - TERMINAL TRACTORS

| USED - SALE                     |                           |
|---------------------------------|---------------------------|
| Date Listed                     | 17 Dec 2024               |
| Reference                       | 65730                     |
| Machine Hours                   | 16259                     |
| Power Type                      | Diesel                    |
| Fifth Wheel Lifting<br>Capacity | 66,138 lb(30,000 kg)      |
| Wheel Base                      | 122 in(3,100 mm)          |
| Length                          | 213 in(5,405 mm)          |
| Width                           | 99 in(2,505 mm)           |
| Machine Condition               | Condition GOOD ***        |
| Machine Features                | 4 wheels<br>2 wheel drive |