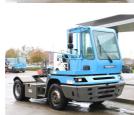

## Terberg YT182 2011 Balling, Denmark onQ-66060

TOWING TRACTORS - TERMINAL TRACTORS

| USED - SALE                     |                           |
|---------------------------------|---------------------------|
| Date Listed                     | 17 Dec 2024               |
| Reference                       | 65730                     |
| Machine Hours                   | 16259                     |
| Power Type                      | Diesel                    |
| Fifth Wheel Lifting<br>Capacity | 66,138 lb(30,000 kg)      |
| Wheel Base                      | 122 in(3,100 mm)          |
| Length                          | 213 in(5,405 mm)          |
| Width                           | 99 in(2,505 mm)           |
| Machine Condition               | Condition GOOD ***        |
| Machine Features                | 4 wheels<br>2 wheel drive |