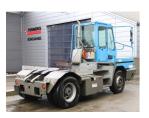

## Terberg YT182 2011 Balling, Denmark onQ-66060

TOWING TRACTORS - TERMINAL TRACTORS

| USED - SALE                     |                           |
|---------------------------------|---------------------------|
| Date Listed                     | 17 Dec 2024               |
| Reference                       | 65730                     |
| Machine Hours                   | 16259                     |
| Power Type                      | Diesel                    |
| Fifth Wheel Lifting<br>Capacity | 66,138 lb(30,000 kg)      |
| Wheel Base                      | 122 in(3,100 mm)          |
| Length                          | 213 in(5,405 mm)          |
| Width                           | 99 in(2,505 mm)           |
| Machine Condition               | Condition GOOD ***        |
| Machine Features                | 4 wheels<br>2 wheel drive |