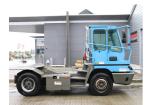

## Terberg YT182 2011 Balling, Denmark onQ-66060

TOWING TRACTORS - TERMINAL TRACTORS

| USED - SALE                     |                           |
|---------------------------------|---------------------------|
| Date Listed                     | 17 Dec 2024               |
| Reference                       | 65730                     |
| Machine Hours                   | 16259                     |
| Power Type                      | Diesel                    |
| Fifth Wheel Lifting<br>Capacity | 66,138 lb(30,000 kg)      |
| Wheel Base                      | 122 in(3,100 mm)          |
| Length                          | 213 in(5,405 mm)          |
| Width                           | 99 in(2,505 mm)           |
| Machine Condition               | Condition GOOD ***        |
| Machine Features                | 4 wheels<br>2 wheel drive |