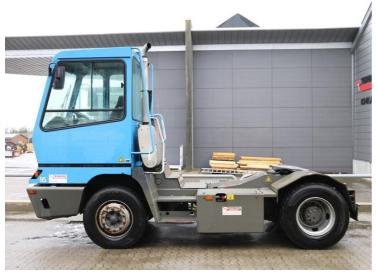

## Terberg YT182 2011 Balling, Denmark onQ-66060

TOWING TRACTORS - TERMINAL TRACTORS

| USED - SALE                     |                           |
|---------------------------------|---------------------------|
| Date Listed                     | 17 Dec 2024               |
| Reference                       | 65730                     |
| Machine Hours                   | 16259                     |
| Power Type                      | Diesel                    |
| Fifth Wheel Lifting<br>Capacity | 66,138 lb(30,000 kg)      |
| Wheel Base                      | 122 in(3,100 mm)          |
| Length                          | 213 in(5,405 mm)          |
| Width                           | 99 in(2,505 mm)           |
| Machine Condition               | Condition GOOD ***        |
| Machine Features                | 4 wheels<br>2 wheel drive |