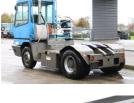

## Terberg YT182 2011 Balling, Denmark onQ-66060

TOWING TRACTORS - TERMINAL TRACTORS

| USED - SALE                     |                           |
|---------------------------------|---------------------------|
| Date Listed                     | 17 Dec 2024               |
| Reference                       | 65730                     |
| Machine Hours                   | 16259                     |
| Power Type                      | Diesel                    |
| Fifth Wheel Lifting<br>Capacity | 66,138 lb(30,000 kg)      |
| Wheel Base                      | 122 in(3,100 mm)          |
| Length                          | 213 in(5,405 mm)          |
| Width                           | 99 in(2,505 mm)           |
| Machine Condition               | Condition GOOD ***        |
| Machine Features                | 4 wheels<br>2 wheel drive |