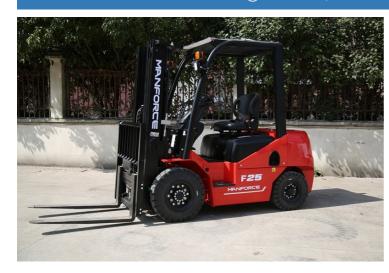

## Manforce FD30T

hangzhou, Zhejiang, China

onQ-66079

FORKLIFTS - COUNTER BALANCE ICE

NEW - SALE & HIRE

Date Listed15 Jul 2025ReferenceFD25Power TypeDiesel

Lift Capacity6,614 lb(3,000 kg)Mast TypeTriplex (3 Stage)Maximum Lift Height177 in(4,500 mm)

Tyre Type Pneumatic

Machine Height (Mast Lowered) 87 in(2,205 mm)

Machine Features Mast full free lift

Mast container entry Load backrest Overhead Guard

Cabin Side shift

## ADDITIONAL INFORMATION

Robust and Reliable Diesel Engine Ergonomic Cabin with Adjustable Steering Wheel Wide-view Mast and Container Mast for Choice Fully Integrated Frame and Suspension Chassis Excellent Cooling System and Heat Releasing System