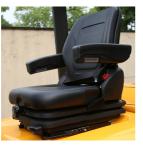

15 Apr 2025 R4D35 Diesel 7,716 lb(3,500 kg) Triplex (3 Stage) 171 in(4,350 mm) Pneumatic 89 in(2,260 mm)

Mast full free lift Mast container entry Load backrest Overhead Guard Cabin Airconditioned cabin 4 wheel drive Side shift

## ADDITIONAL INFORMATION

Terrain Mastery Versatility Across Industries Built to Endure Power and Performance Precise Handling & Stability Advanced Traction Systems Optimized Heat Dissipation Driver-Centric Design Enclosed Tyre Fender Design Improved Air Filtration System Improved Axle system