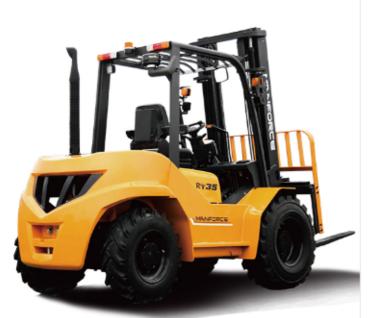

## Manforce R4D35

hangzhou, Zhejiang, China onQ-66082

FORKLIFTS - ALL TERRAIN NEW - SALE

Date Listed Reference Power Type Lift Capacity Mast Type Maximum Lift Height Tyre Type Machine Height (Mast Lowered) Machine Features

15 Apr 2025 R4D35 Diesel 7,716 lb(3,500 kg) Triplex (3 Stage) 171 in(4,350 mm) Pneumatic 89 in(2,260 mm)

Mast full free lift Mast container entry Load backrest Overhead Guard Cabin Airconditioned cabin 4 wheel drive Side shift