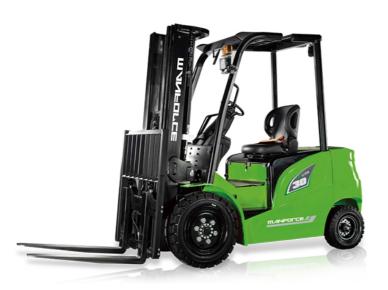

## Manforce FB30

hangzhou, Zhejiang, China onQ-66083

FORKLIFTS - COUNTER BALANCE ELECTRIC

NEW - SALE Date Listed Reference Power Type Lift Capacity Mast Type Maximum Lift Height Tyre Type Machine Height (Mast Lowered) Machine Features

15 Jul 2025 FB30 Battery Electric 6,614 Ib(3,000 kg) Triplex (3 Stage) 177 in(4,500 mm) Pneumatic 87 in(2,205 mm) Mast full free lift Mast container entr

Mast container entry Load backrest 4 wheels Side shift

## ADDITIONAL INFORMATION

High technical performance, High components exchangeability; Low cost of ownership; Suitable configuration for forklift application, design for Low-medium high work intensity; Easy for operate, Easy for Maintains; Flexibility for different wide range battery capacity.