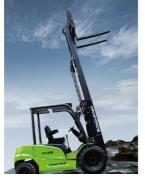

15 Apr 2025 R2B25 **Battery Electric** 5,512 lb(2,500 kg) Triplex (3 Stage) 171 in(4,350 mm) Pneumatic 89 in(2,260 mm) Mast full free lift

Mast container entry Load backrest Overhead Guard 2 wheel drive Side shift