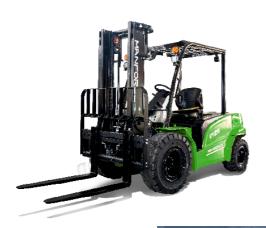

15 Apr 2025 R2B25 **Battery Electric** 5,512 lb(2,500 kg) Triplex (3 Stage) 171 in(4,350 mm) Pneumatic 89 in(2,260 mm) Mast full free lift

Mast container entry Load backrest Overhead Guard 2 wheel drive Side shift