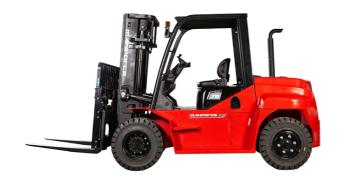

## Manforce FD70

hangzhou, Zhejiang, China

## onQ-66087

FORKLIFTS - COUNTER BALANCE ICE

NEW - SALE

Date Listed15 Jul 2025ReferenceFD70Power TypeDiesel

Lift Capacity15,432 lb(7,000 kg)Mast TypeTriplex (3 Stage)Maximum Lift Height177 in(4,500 mm)

Tyre Type Pneumatic

## ADDITIONAL INFORMATION

Manforce 7ton IC Forklift: a powerhouse of durability. performance, andmodern design, meticulously crafted to meet the diverse demands of various industrial applications. This internal combustion forklift combines robust construction with cutting-edge features, offering a retiable and efficient solution for your material handling needs.