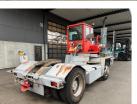

## **NC NIELSEN**

Lars Vernegaard

Balling, Denmark

E. lv@nc-nielsen.dk, Ph. +45 99 83 83 83

Terberg YT180-4X2 2003

Balling, Denmark

## onQ-66089

TOWING TRACTORS - TERMINAL TRACTORS

USED - SALE

 Date Listed
 17 Dec 2024

 Reference
 69500

 Machine Hours
 9630

 Power Type
 Diesel

 Fifth Wheel Lifting Capacity
 61,729 lb(28,000 kg)

 Weight
 17,196 lb(7,800 kg)

 Wheel Base
 128 in(3,250 mm)

 Length
 217 in(5,500 mm)

 Width
 98 in(2,500 mm)

 Machine Condition
 Condition GOOD \*\*\*

Machine Features 2 wheel drive