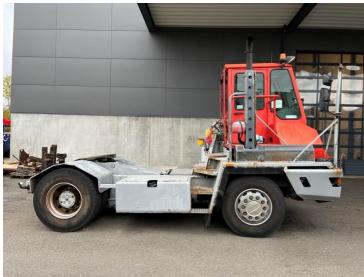

## **NC NIELSEN**

Lars Vernegaard

Balling, Denmark

E. lv@nc-nielsen.dk, Ph. +45 99 83 83 83

Terberg YT180-4X2 2003

Balling, Denmark

## onQ-66089

TOWING TRACTORS - TERMINAL TRACTORS

USED - SALE

 Date Listed
 17 Dec 2024

 Reference
 69500

 Machine Hours
 9630

 Power Type
 Diesel

 Fifth Wheel Lifting Capacity
 61,729 lb(28,000 kg)

 Weight
 17,196 lb(7,800 kg)

 Wheel Base
 128 in(3,250 mm)

 Length
 217 in(5,500 mm)

 Width
 98 in(2,500 mm)

 Machine Condition
 Condition GOOD \*\*\*

Machine Features 2 wheel drive