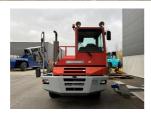

## **NC NIELSEN**

Lars Vernegaard

Balling, Denmark

E. lv@nc-nielsen.dk, Ph. +45 99 83 83 83

Terberg YT180-4X2 2003

Balling, Denmark

## onQ-66089

TOWING TRACTORS - TERMINAL TRACTORS

USED - SALE

 Date Listed
 17 Dec 2024

 Reference
 69500

 Machine Hours
 9630

 Power Type
 Diesel

 Fifth Wheel Lifting Capacity
 61,729 lb(28,000 kg)

 Weight
 17,196 lb(7,800 kg)

 Wheel Base
 128 in(3,250 mm)

 Length
 217 in(5,500 mm)

 Width
 98 in(2,500 mm)

 Machine Condition
 Condition GOOD \*\*\*

Machine Features 2 wheel drive