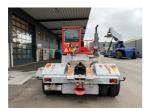

## **NC NIELSEN**

Lars Vernegaard

Balling, Denmark

E. lv@nc-nielsen.dk, Ph. +45 99 83 83 83

Terberg YT180-4X2 2003

Balling, Denmark

## onQ-66089

TOWING TRACTORS - TERMINAL TRACTORS

USED - SALE

 Date Listed
 17 Dec 2024

 Reference
 69500

 Machine Hours
 9630

 Power Type
 Diesel

 Fifth Wheel Lifting Capacity
 61,729 lb(28,000 kg)

 Weight
 17,196 lb(7,800 kg)

 Wheel Base
 128 in(3,250 mm)

 Length
 217 in(5,500 mm)

 Width
 98 in(2,500 mm)

 Machine Condition
 Condition GOOD \*\*\*

Machine Features 2 wheel drive