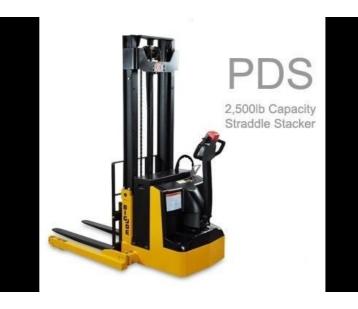

## Big Joe PDS25

Morgantown, Pennsylvania, United States

## ADDITIONAL INFORMATION

PDS25 – Medium Duty AC Straddle Stacker 2,500lb. capacity models with lift heights to 157" An easy to use and maintain truck that is a good choice for general material handling, stacking and work positioning in tight areas. • 24volt ZAPI transistor control • High torque AC drive motor. • Double reduction helical ZF GK10 transmission • Shaft mounted electromechanical brake • Creep speed operation for tight turning in close quarters • Ergonomic handle with safety reversing switch and horn • 224AH Maintenace free battery pack with integral charger • Battery discharge indicator with hour meter • Key switch to limit access to approved personnel