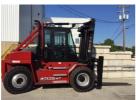

## Taylor TX330S

Morgantown, Pennsylvania, United States

## onQ-66206

HEAVY LIFTERS & HANDLERS - HIGH CAPACITY FORKLIFTS NEW - SALE & HIRE

 Date Listed
 28 Jun 2025

 Reference
 1EQ11552

 Power Type
 Diesel

ADDITIONAL INFORMATION

New machine. Taylormax precleaner, steer wheel stud protector, steering wheel spinner know, 4 additional front lights plus standard light package, ACC package, backup alarm.