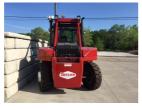

## Taylor TX330S

Morgantown, Pennsylvania, United States

## onQ-66206

HEAVY LIFTERS & HANDLERS - HIGH CAPACITY FORKLIFTS NEW - SALE & HIRE

 Date Listed
 28 Jun 2025

 Reference
 1EQ11552

 Power Type
 Diesel

ADDITIONAL INFORMATION

New machine. Taylormax precleaner, steer wheel stud protector, steering wheel spinner know, 4 additional front lights plus standard light package, ACC package, backup alarm.