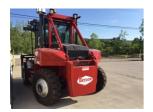

## Taylor TX330S

Morgantown, Pennsylvania, United States

## onQ-66206

HEAVY LIFTERS & HANDLERS - HIGH CAPACITY FORKLIFTS NEW - SALE & HIRE

 Date Listed
 28 Jun 2025

 Reference
 1EQ11552

 Power Type
 Diesel

ADDITIONAL INFORMATION

New machine. Taylormax precleaner, steer wheel stud protector, steering wheel spinner know, 4 additional front lights plus standard light package, ACC package, backup alarm.