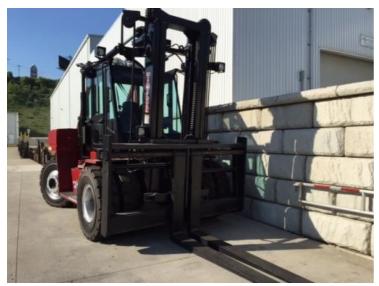

## Taylor TX330S

Morgantown, Pennsylvania, United States

## onQ-66206

HEAVY LIFTERS & HANDLERS - HIGH CAPACITY FORKLIFTS NEW - SALE & HIRE

 Date Listed
 28 Jun 2025

 Reference
 1EQ11552

 Power Type
 Diesel

ADDITIONAL INFORMATION

New machine. Taylormax precleaner, steer wheel stud protector, steering wheel spinner know, 4 additional front lights plus standard light package, ACC package, backup alarm.