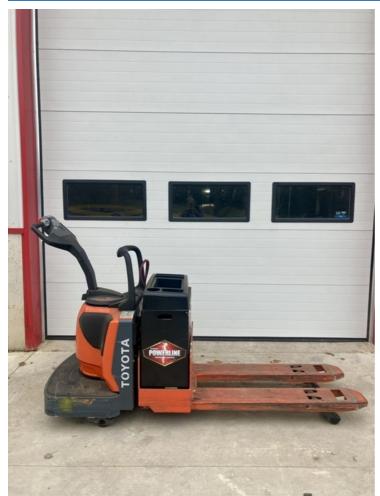

## **O'DONNELL ENTERPRISES INC**

Jerry O'Donnell Flesherton, Ontario, Canada E. jerry@odonnell-lift.ca, Ph. +1 519 599 5238

Toyota **8HBE30** 2021 Flesherton, Ontario, Canada

**Battery Electric** 

ADDITIONAL INFORMATION USED TOYOTA 8HBE30, 48" END CONTROL RIDER, 24V BATTERY, 6,000LBS CAPCITY

BETTER, SMARTER, MORE FOCUSED, EASY AS.

- Machinery-onQ Americas is a platform for the sale and acquisition of both new & used mobile machinery in both North America and South America.
- The platform features forklifts, warehouse equipment, container handlers, log handlers, aerial work platforms, port cranes, tow trucks,