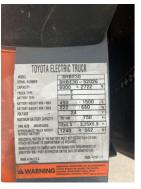

**Battery Electric** 

ADDITIONAL INFORMATION USED TOYOTA 8HBE30, 48" END CONTROL RIDER, 24V BATTERY, 6,000LBS CAPCITY

BETTER, SMARTER, MORE FOCUSED, EASY AS.

- Machinery-onQ Americas is a platform for the sale and acquisition of both new & used mobile machinery in both North America and South America.
- The platform features forklifts, warehouse equipment, container handlers, log handlers, aerial work platforms, port cranes, tow trucks,