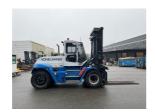

## Konecranes SMV10-1200B 2014

Balling, Denmark

## onQ-66308

HEAVY LIFTERS & HANDLERS - HIGH CAPACITY FORKLIFTS USED - SALE

Date Listed2 Jan 2025Reference39223Machine Hours13042Power TypeDiesel

Lift Capacity 22,046 lb(10,000 kg)

Mast Type Duplex (2 Stage)

Maximum Lift Height 157 in(4,000 mm)

Tyre Type Pneumatic

Machine Height144 in(3,645 mm)Machine ConditionCondition GOOD \*\*\*

Machine Features Fork positioner Side shift