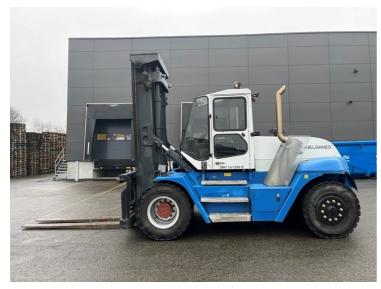

## Konecranes SMV10-1200B 2014

Balling, Denmark

## onQ-66308

HEAVY LIFTERS & HANDLERS - HIGH CAPACITY FORKLIFTS USED - SALE

Date Listed2 Jan 2025Reference39223Machine Hours13042Power TypeDiesel

Lift Capacity 22,046 lb(10,000 kg)

Mast Type Duplex (2 Stage)

Maximum Lift Height 157 in(4,000 mm)

Tyre Type Pneumatic

Machine Height144 in(3,645 mm)Machine ConditionCondition GOOD \*\*\*

Machine Features Fork positioner Side shift