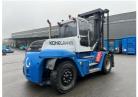

## Konecranes SMV10-1200B 2014

Balling, Denmark

## onQ-66308

HEAVY LIFTERS & HANDLERS - HIGH CAPACITY FORKLIFTS USED - SALE

Date Listed2 Jan 2025Reference39223Machine Hours13042Power TypeDiesel

Lift Capacity 22,046 lb(10,000 kg)

Mast Type Duplex (2 Stage)

Maximum Lift Height 157 in(4,000 mm)

Tyre Type Pneumatic

Machine Height144 in(3,645 mm)Machine ConditionCondition GOOD \*\*\*

Machine Features Fork positioner Side shift