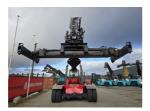

# Konecranes SMV108TC6 2017

Hornweg, Netherlands

### onQ-66384

HEAVY LIFTERS & HANDLERS - REACH STACKERS - LADEN USED - SALE

 Date Listed
 27 Feb 2025

 Reference
 880010686

 Machine Hours
 13712

 Power Type
 Diesel

Lift Capacity 22,046 lb(10,000 kg)
Height Under
Spreader 638 in(16,200 mm)

#### ADDITIONAL INFORMATION

Overall height: 3900 Cabin: no Center of gravity: 2700 Accessories: AdBlue, Stage 4, long-nose boom, full cabin, airco & heater, reverse camera, street & working lights, beacon, central grease