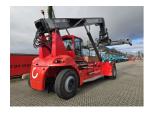

# Konecranes SMV108TC6 2017

Hornweg, Netherlands

### onQ-66384

HEAVY LIFTERS & HANDLERS - REACH STACKERS - LADEN USED - SALE

 Date Listed
 27 Feb 2025

 Reference
 880010686

 Machine Hours
 13712

 Power Type
 Diesel

Lift Capacity 22,046 lb(10,000 kg)
Height Under
Spreader 638 in(16,200 mm)

#### ADDITIONAL INFORMATION

Overall height: 3900 Cabin: no Center of gravity: 2700 Accessories: AdBlue, Stage 4, long-nose boom, full cabin, airco & heater, reverse camera, street & working lights, beacon, central grease