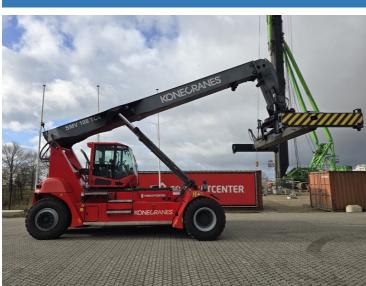

# Konecranes SMV108TC6 2017

Hornweg, Netherlands

### onQ-66384

HEAVY LIFTERS & HANDLERS - REACH STACKERS - LADEN USED - SALE

 Date Listed
 27 Feb 2025

 Reference
 880010686

 Machine Hours
 13712

 Power Type
 Diesel

Lift Capacity 22,046 lb(10,000 kg)
Height Under
Spreader 638 in(16,200 mm)

#### ADDITIONAL INFORMATION

Overall height: 3900 Cabin: no Center of gravity: 2700 Accessories: AdBlue, Stage 4, long-nose boom, full cabin, airco & heater, reverse camera, street & working lights, beacon, central grease