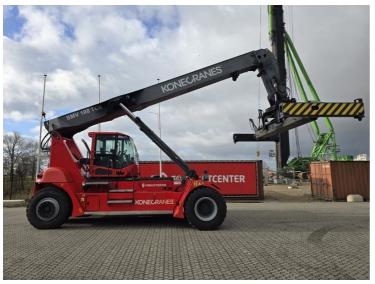

## Konecranes SMV108TC6 2017

Hornweg, Netherlands

## onQ-66384

HEAVY LIFTERS & HANDLERS - REACH STACKERS - LADEN USED - SALE

| USED - SALE              |                      |
|--------------------------|----------------------|
| Date Listed              | 27 Feb 2025          |
| Reference                | 880010686            |
| Machine Hours            | 13712                |
| Power Type               | Diesel               |
| Lift Capacity            | 22,046 lb(10,000 kg) |
| Height Under<br>Spreader | 638 in(16,200 mm)    |
| Tyre Type                | Pneumatic            |
|                          |                      |

## ADDITIONAL INFORMATION

Overall height: 3900 Cabin: no Center of gravity: 2700 Accessories: AdBlue, Stage 4, long-nose boom, full cabin, airco & heater, reverse camera, street & working lights, beacon, central grease