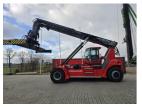

## Konecranes SMV108TC6 2017

Hornweg, Netherlands

## onQ-66384

HEAVY LIFTERS & HANDLERS - REACH STACKERS - LADEN USED - SALE

| USED - SALE              |                      |
|--------------------------|----------------------|
| Date Listed              | 27 Feb 2025          |
| Reference                | 880010686            |
| Machine Hours            | 13712                |
| Power Type               | Diesel               |
| Lift Capacity            | 22,046 lb(10,000 kg) |
| Height Under<br>Spreader | 638 in(16,200 mm)    |
| Tyre Type                | Pneumatic            |
|                          |                      |

## ADDITIONAL INFORMATION

Overall height: 3900 Cabin: no Center of gravity: 2700 Accessories: AdBlue, Stage 4, long-nose boom, full cabin, airco & heater, reverse camera, street & working lights, beacon, central grease