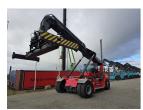

## Konecranes SMV108TC6 2017

Hornweg, Netherlands

## onQ-66384

HEAVY LIFTERS & HANDLERS - REACH STACKERS - LADEN USED - SALE

| USED - SALE              |                      |
|--------------------------|----------------------|
| Date Listed              | 27 Feb 2025          |
| Reference                | 880010686            |
| Machine Hours            | 13712                |
| Power Type               | Diesel               |
| Lift Capacity            | 22,046 lb(10,000 kg) |
| Height Under<br>Spreader | 638 in(16,200 mm)    |
| Tyre Type                | Pneumatic            |
|                          |                      |

## ADDITIONAL INFORMATION

Overall height: 3900 Cabin: no Center of gravity: 2700 Accessories: AdBlue, Stage 4, long-nose boom, full cabin, airco & heater, reverse camera, street & working lights, beacon, central grease