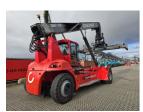

## Konecranes SMV108TC6 2017

Hornweg, Netherlands

## onQ-66384

HEAVY LIFTERS & HANDLERS - REACH STACKERS - LADEN USED - SALE

| USED - SALE              |                      |
|--------------------------|----------------------|
| Date Listed              | 27 Feb 2025          |
| Reference                | 880010686            |
| Machine Hours            | 13712                |
| Power Type               | Diesel               |
| Lift Capacity            | 22,046 lb(10,000 kg) |
| Height Under<br>Spreader | 638 in(16,200 mm)    |
| Tyre Type                | Pneumatic            |
|                          |                      |