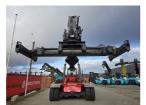

## Konecranes SMV108TC6 2017

Hornweg, Netherlands

## onQ-66384

HEAVY LIFTERS & HANDLERS - REACH STACKERS - LADEN USED - SALE

| USED - SALE              |                      |
|--------------------------|----------------------|
| Date Listed              | 27 Feb 2025          |
| Reference                | 880010686            |
| Machine Hours            | 13712                |
| Power Type               | Diesel               |
| Lift Capacity            | 22,046 lb(10,000 kg) |
| Height Under<br>Spreader | 638 in(16,200 mm)    |
| Tyre Type                | Pneumatic            |
|                          |                      |