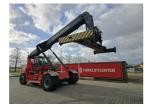

## Konecranes SMV108TC6 2017

Hornweg, Netherlands

## onQ-66384

HEAVY LIFTERS & HANDLERS - REACH STACKERS - LADEN USED - SALE

| USED - SALE              |                      |
|--------------------------|----------------------|
| Date Listed              | 27 Feb 2025          |
| Reference                | 880010686            |
| Machine Hours            | 13712                |
| Power Type               | Diesel               |
| Lift Capacity            | 22,046 lb(10,000 kg) |
| Height Under<br>Spreader | 638 in(16,200 mm)    |
| Tyre Type                | Pneumatic            |
|                          |                      |

## ADDITIONAL INFORMATION

Overall height: 3900 Cabin: no Center of gravity: 2700 Accessories: AdBlue, Stage 4, long-nose boom, full cabin, airco & heater, reverse camera, street & working lights, beacon, central grease