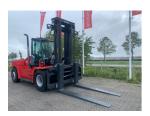

## Kalmar DCG160-12T 2025

Hornweg, Netherlands

## onQ-66393

HEAVY LIFTERS & HANDLERS - HIGH CAPACITY FORKLIFTS USED - SALE

**Date Listed** 27 Feb 2025 Reference 880010640 **Power Type** Diesel

**Lift Capacity** 35,274 lb(16,000 kg) **Mast Type** Duplex (2 Stage) **Maximum Lift Height** 157 in(4,000 mm) **Tyre Type** Pneumatic

## ADDITIONAL INFORMATION

Overall height: 3700 Cabin: no Center of gravity: 1200 Fork length: 2400 Accessories: No CE, Stage 3A, sideshift & forkposition & 5th hydraulic valve, full cabin, airco & heater, radio, street & working lights, reverse alarm, sun visors, beacon