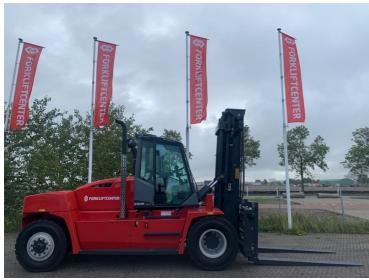

## Kalmar DCG160-12T 2025

Hornweg, Netherlands

## onQ-66393

HEAVY LIFTERS & HANDLERS - HIGH CAPACITY FORKLIFTS USED - SALE

**Date Listed** 27 Feb 2025 Reference 880010640 **Power Type** Diesel

**Lift Capacity** 35,274 lb(16,000 kg) **Mast Type** Duplex (2 Stage) **Maximum Lift Height** 157 in(4,000 mm) **Tyre Type** Pneumatic

## ADDITIONAL INFORMATION

Overall height: 3700 Cabin: no Center of gravity: 1200 Fork length: 2400 Accessories: No CE, Stage 3A, sideshift & forkposition & 5th hydraulic valve, full cabin, airco & heater, radio, street & working lights, reverse alarm, sun visors, beacon