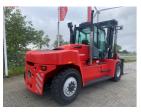

## Kalmar DCG160-12T 2025

Hornweg, Netherlands

## onQ-66393

HEAVY LIFTERS & HANDLERS - HIGH CAPACITY FORKLIFTS USED - SALE

**Date Listed** 27 Feb 2025 Reference 880010640 **Power Type** Diesel

**Lift Capacity** 35,274 lb(16,000 kg) **Mast Type** Duplex (2 Stage) **Maximum Lift Height** 157 in(4,000 mm) **Tyre Type** Pneumatic

## ADDITIONAL INFORMATION

Overall height: 3700 Cabin: no Center of gravity: 1200 Fork length: 2400 Accessories: No CE, Stage 3A, sideshift & forkposition & 5th hydraulic valve, full cabin, airco & heater, radio, street & working lights, reverse alarm, sun visors, beacon