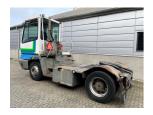

## Terberg YT182 2008

Balling, Denmark

## onQ-66439

TOWING TRACTORS - TERMINAL TRACTORS USED - SALE

Date Listed5 Mar 2025Reference70135Machine Hours24643Power TypeDiesel

 Fifth Wheel Lifting Capacity
 61,729 lb(28,000 kg)

 Wheel Base
 130 in(3,300 mm)

 Length
 217 in(5,500 mm)

 Width
 98 in(2,500 mm)

 Machine Condition
 Condition GOOD \*\*\*

Machine Features 4 wheels 2 wheel drive