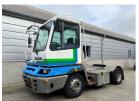

## Terberg YT182 2008

Balling, Denmark

## onQ-66439

TOWING TRACTORS - TERMINAL TRACTORS USED - SALE

Date Listed5 Mar 2025Reference70135Machine Hours24643Power TypeDiesel

 Fifth Wheel Lifting Capacity
 61,729 lb(28,000 kg)

 Wheel Base
 130 in(3,300 mm)

 Length
 217 in(5,500 mm)

 Width
 98 in(2,500 mm)

 Machine Condition
 Condition GOOD \*\*\*

Machine Features 4 wheels 2 wheel drive