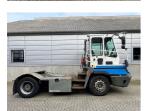

## Terberg YT182 2008

Balling, Denmark

## onQ-66439

TOWING TRACTORS - TERMINAL TRACTORS USED - SALE

Date Listed5 Mar 2025Reference70135Machine Hours24643Power TypeDiesel

 Fifth Wheel Lifting Capacity
 61,729 lb(28,000 kg)

 Wheel Base
 130 in(3,300 mm)

 Length
 217 in(5,500 mm)

 Width
 98 in(2,500 mm)

 Machine Condition
 Condition GOOD \*\*\*

Machine Features 4 wheels 2 wheel drive