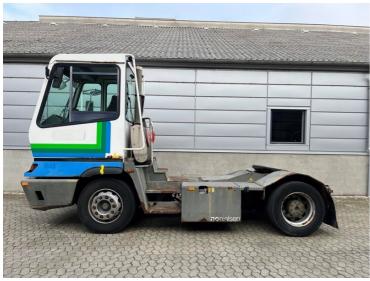

## Terberg YT182 2008

Balling, Denmark

## onQ-66439

TOWING TRACTORS - TERMINAL TRACTORS USED - SALE

Date Listed5 Mar 2025Reference70135Machine Hours24643Power TypeDiesel

 Fifth Wheel Lifting Capacity
 61,729 lb(28,000 kg)

 Wheel Base
 130 in(3,300 mm)

 Length
 217 in(5,500 mm)

 Width
 98 in(2,500 mm)

 Machine Condition
 Condition GOOD \*\*\*

Machine Features 4 wheels 2 wheel drive