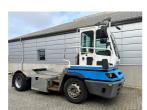

## Terberg YT182 2008

Balling, Denmark

## onQ-66439

TOWING TRACTORS - TERMINAL TRACTORS USED - SALE

Date Listed5 Mar 2025Reference70135Machine Hours24643Power TypeDiesel

 Fifth Wheel Lifting Capacity
 61,729 lb(28,000 kg)

 Wheel Base
 130 in(3,300 mm)

 Length
 217 in(5,500 mm)

 Width
 98 in(2,500 mm)

 Machine Condition
 Condition GOOD \*\*\*

Machine Features 4 wheels 2 wheel drive