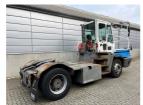

## Terberg YT182 2008

Balling, Denmark

## onQ-66439

TOWING TRACTORS - TERMINAL TRACTORS USED - SALE

Date Listed5 Mar 2025Reference70135Machine Hours24643Power TypeDiesel

 Fifth Wheel Lifting Capacity
 61,729 lb(28,000 kg)

 Wheel Base
 130 in(3,300 mm)

 Length
 217 in(5,500 mm)

 Width
 98 in(2,500 mm)

 Machine Condition
 Condition GOOD \*\*\*

Machine Features 4 wheels 2 wheel drive