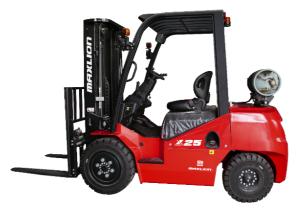

## Maxlion FG25

Hangzhou, China

## onQ-66442

FORKLIFTS - COUNTER BALANCE ICE

NEW - SALE

Date Listed3 Sep 2025ReferenceFG25Power TypeDiesel

Lift Capacity 5,512 lb(2,500 kg)

Tyre Type Solid / Puncture Proof

Machine Height (Mast Lowered) 79 in(2,010 mm)

## ADDITIONAL INFORMATION

X Series 1.8-3.5T Gasoline/LPG 1.8-3.8T Diesel Powerful performance, high efficency -smart and safe, ease in all aspects Ground clearance:125-140mm Travel speed (laden/unladen):19/18km/h Lifting speed:460/440 mm/s Max.Gradeability (laden): 20% Optional visibility of 3-stage mast New dashboard for better user experience