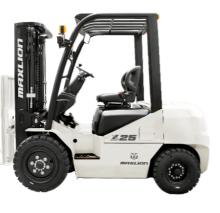

## Maxlion FB25LI

Hangzhou, China

## onQ-66448

FORKLIFTS - COUNTER BALANCE ELECTRIC NEW - SALE

| NEW - SALE                       |           |
|----------------------------------|-----------|
| Date Listed                      | 4 Jun 20  |
| Reference                        | FB25-Li   |
| Power Type                       | Battery B |
| Lift Capacity                    | 5,512 lb  |
| Tyre Type                        | Pneuma    |
| Machine Height<br>(Mast Lowered) | 79 in(2,0 |
|                                  |           |

4 Jun 2025 FB25-Li Battery Electric 5,512 lb(2,500 kg) Pneumatic 79 in(2,010 mm)

## ADDITIONAL INFORMATION

X series New Li-ion battery forklift 1.5-3.8T Charging time:3-5 hours Max.Gradeability (laden): 18% Driving speed(laden/unladen):18/17km/h New dashboard for better user experience Turning radius: 2270mm Lifting speed:460/350 mm/s