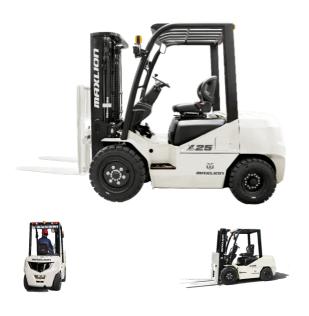

#### Maxlion FB35LI

Hangzhou, China

# onQ-66450

FORKLIFTS - COUNTER BALANCE ELECTRIC NEW - SALE

| Date Listed                      | 4 Jun 2025         |
|----------------------------------|--------------------|
| Reference                        | FB35-Li            |
| Power Type                       | Battery Electric   |
| Lift Capacity                    | 7,716 lb(3,500 kg) |
| Tyre Type                        | Pneumatic          |
| Machine Height<br>(Mast Lowered) | 85 in(2,150 mm)    |

### ADDITIONAL INFORMATION

X series New Li-ion battery forklift 1.5-3.8T Charging time:3-5 hours Max.Gradeability (laden): 18% Driving

speed(laden/unladen):18/17km/h New dashboard for better user experience Turning radius: 2270mm Lifting speed:460/350 mm/s