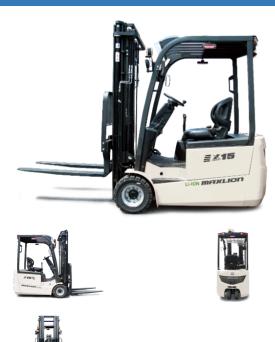

#### Maxlion ESD15M

Hangzhou, China

## onQ-66451

FORKLIFTS - COUNTER BALANCE ELECTRIC NEW - SALE

| Date Listed                      | 3 Sep 2025         |
|----------------------------------|--------------------|
| Reference                        | ESD15M             |
| Power Type                       | Battery Electric   |
| Lift Capacity                    | 7,716 lb(3,500 kg) |
| Tyre Type                        | Pneumatic          |
| Machine Height<br>(Mast Lowered) | 85 in(2,150 mm)    |

#### ADDITIONAL INFORMATION

X series 3-Wheel li-ion electric forklift 1.5-1.8T Charging time:6-8 hours Driving speed(laden/unladen):10/11km/h Turning radius: 1603/1733mm Duplex wide view mast Gradeability:10/12% Lifting speed (load/unload):250/300mm/s