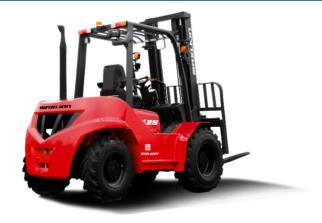

## Maxlion **R2D25**

Hangzhou, China

## onQ-66452

FORKLIFTS - ALL TERRAIN

**NEW - SALE** 

4 Jun 2025 **Date Listed** R2D25 Reference **Power Type** Diesel

**Lift Capacity** 5,512 lb(2,500 kg)

Tyre Type Pneumatic

**Machine Height** 88 in(2,230 mm) (Mast Lowered)

ADDITIONAL INFORMATION

X series diesel rough terrain forklift 1.8-3.5T Ground clearance: 220mm Turning radius:3080mm Travel speed (laden/unlanden):19/20km/h Lifting speed:560mm/s Max.Gradeabilty (laden):50% Wet brake is available as option