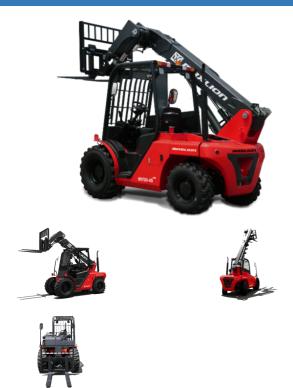

#### Maxlion MTF30-45-2WD

Hangzhou, China

# onQ-66455

FORKLIFTS - TELEHANDLERS NEW - SALE

| 3  |
|----|
| Μ  |
| D  |
| 6, |
| P  |
|    |

3 Sep 2025 MTF30-45 2WD Diesel 6,614 lb(3,000 kg) Pneumatic

#### ADDITIONAL INFORMATION

X Series Compact tele-truck 2WD/4WD Ground clearance:245mm Turning radius: 3250mm Travel speed (laden/unladen):18km/h Lifting speed:450 mm/s Max.Gradeability (laden):38% Boom pitch angle:61/-5 deg