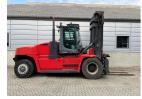

# Kalmar DCG16-900 2022 Balling, Denmark

### onQ-66462

HEAVY LIFTERS & HANDLERS - HIGH CAPACITY FORKLIFTS USED - SALE

| USED - SALL         |     |
|---------------------|-----|
| Date Listed         | 13  |
| Reference           | 688 |
| Machine Hours       | 352 |
| Power Type          | Die |
| Lift Capacity       | 35, |
| Mast Type           | Du  |
| Maximum Lift Height | 157 |
| Tyre Type           | Pne |
| Machine Height      | 146 |
| Machine Condition   | Co  |

Mar 2025 882 22 esel 274 lb(16,000 kg) plex (2 Stage) 7 in(4,000 mm) eumatic 6 in(3,720 mm) Condition GOOD \*\*\*

**Machine Features** 

Airconditioned cabin Attachment included Fork positioner Side shift