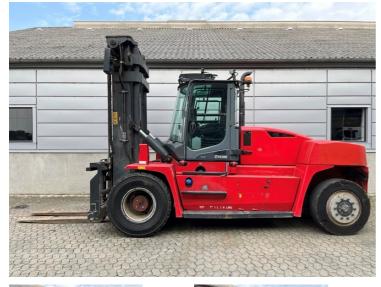

# Kalmar DCG16-900 2022 Balling, Denmark

### onQ-66462

HEAVY LIFTERS & HANDLERS - HIGH CAPACITY FORKLIFTS USED - SALE

| USED - SALL         |     |
|---------------------|-----|
| Date Listed         | 13  |
| Reference           | 688 |
| Machine Hours       | 352 |
| Power Type          | Die |
| Lift Capacity       | 35, |
| Mast Type           | Du  |
| Maximum Lift Height | 157 |
| Tyre Type           | Pne |
| Machine Height      | 146 |
| Machine Condition   | Co  |

Mar 2025 882 22 esel 274 lb(16,000 kg) plex (2 Stage) 7 in(4,000 mm) eumatic 6 in(3,720 mm) Condition GOOD \*\*\*

**Machine Features** 

Airconditioned cabin Attachment included Fork positioner Side shift