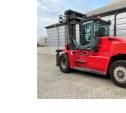

# Kalmar DCG16-900 2022 Balling, Denmark

### onQ-66462

HEAVY LIFTERS & HANDLERS - HIGH CAPACITY FORKLIFTS USED - SALE

| USED - SALL         |     |
|---------------------|-----|
| Date Listed         | 13  |
| Reference           | 688 |
| Machine Hours       | 352 |
| Power Type          | Die |
| Lift Capacity       | 35, |
| Mast Type           | Du  |
| Maximum Lift Height | 157 |
| Tyre Type           | Pne |
| Machine Height      | 146 |
| Machine Condition   | Co  |

Mar 2025 882 22 esel 274 lb(16,000 kg) plex (2 Stage) 7 in(4,000 mm) eumatic 6 in(3,720 mm) Condition GOOD \*\*\*

**Machine Features** 

Airconditioned cabin Attachment included Fork positioner Side shift