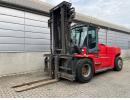

# Kalmar DCG16-900 2022 Balling, Denmark

### onQ-66462

HEAVY LIFTERS & HANDLERS - HIGH CAPACITY FORKLIFTS USED - SALE

| USED - SALL         |     |
|---------------------|-----|
| Date Listed         | 13  |
| Reference           | 688 |
| Machine Hours       | 352 |
| Power Type          | Die |
| Lift Capacity       | 35, |
| Mast Type           | Du  |
| Maximum Lift Height | 157 |
| Tyre Type           | Pne |
| Machine Height      | 146 |
| Machine Condition   | Co  |

Mar 2025 882 22 esel 274 lb(16,000 kg) plex (2 Stage) 7 in(4,000 mm) eumatic 6 in(3,720 mm) Condition GOOD \*\*\*

**Machine Features** 

Airconditioned cabin Attachment included Fork positioner Side shift