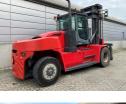

# Kalmar DCG16-900 2022 Balling, Denmark

### onQ-66462

HEAVY LIFTERS & HANDLERS - HIGH CAPACITY FORKLIFTS USED - SALE

| USED - SALL         |     |
|---------------------|-----|
| Date Listed         | 13  |
| Reference           | 688 |
| Machine Hours       | 352 |
| Power Type          | Die |
| Lift Capacity       | 35, |
| Mast Type           | Du  |
| Maximum Lift Height | 157 |
| Tyre Type           | Pne |
| Machine Height      | 146 |
| Machine Condition   | Co  |

Mar 2025 882 22 esel 274 lb(16,000 kg) plex (2 Stage) 7 in(4,000 mm) eumatic 6 in(3,720 mm) Condition GOOD \*\*\*

**Machine Features** 

Airconditioned cabin Attachment included Fork positioner Side shift