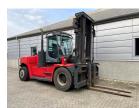

# Kalmar DCG16-900 2022 Balling, Denmark

### onQ-66462

HEAVY LIFTERS & HANDLERS - HIGH CAPACITY FORKLIFTS USED - SALE

| USED - SALL         |     |
|---------------------|-----|
| Date Listed         | 13  |
| Reference           | 688 |
| Machine Hours       | 352 |
| Power Type          | Die |
| Lift Capacity       | 35, |
| Mast Type           | Du  |
| Maximum Lift Height | 157 |
| Tyre Type           | Pne |
| Machine Height      | 146 |
| Machine Condition   | Co  |

Mar 2025 882 22 esel 274 lb(16,000 kg) plex (2 Stage) 7 in(4,000 mm) eumatic 6 in(3,720 mm) Condition GOOD \*\*\*

**Machine Features** 

Airconditioned cabin Attachment included Fork positioner Side shift