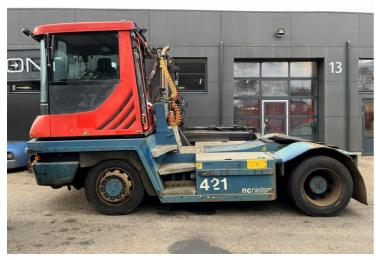

## Terberg RT283 2012

Balling, Denmark

## onQ-66468

TOWING TRACTORS - TERMINAL TRACTORS USED - SALE

Date Listed27 Mar 2025Reference70259Machine Hours13581Power TypeDiesel

Fifth Wheel Lifting
Capacity

Weight

Wheel Base

Length

Width

Machine Condition

74,956 lb(34,000 kg)

26,940 lb(12,220 kg)

126 in(3,200 mm)

215 in(5,465 mm)

98 in(2,500 mm)

Condition GOOD \*\*\*

Airconditioned cabin

4 wheels
4 wheel drive