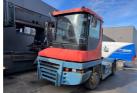

## Terberg RT283 2012

Balling, Denmark

## onQ-66468

TOWING TRACTORS - TERMINAL TRACTORS USED - SALE

Date Listed27 Mar 2025Reference70259Machine Hours13581Power TypeDiesel

Fifth Wheel Lifting
Capacity

Weight

Wheel Base

Length

Width

Machine Condition

74,956 lb(34,000 kg)

26,940 lb(12,220 kg)

126 in(3,200 mm)

215 in(5,465 mm)

98 in(2,500 mm)

Condition GOOD \*\*\*

Airconditioned cabin

4 wheels
4 wheel drive