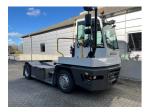

## **NC NIELSEN**

Lars Vernegaard

Balling, Denmark

E. lv@nc-nielsen.dk, Ph. +45 99 83 83 83

**Terberg YT223** 2020

Balling, Denmark

**Machine Condition** 

## onQ-66469

TOWING TRACTORS - TERMINAL TRACTORS USED - SALE

**Date Listed** 

27 Mar 2025 Reference 70447 **Machine Hours** 11984 **Power Type** Diesel

Fifth Wheel Lifting 66,138 lb(30,000 kg) Capacity Weight 18,938 lb(8,590 kg) Wheel Base 130 in(3,300 mm) Length 221 in(5,605 mm) Width 99 in(2,505 mm)

Condition GOOD \*\*\*

4 wheels **Machine Features** 2 wheel drive