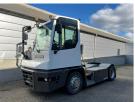

## **NC NIELSEN**

Lars Vernegaard

Balling, Denmark

E. lv@nc-nielsen.dk, Ph. +45 99 83 83 83

**Terberg YT223** 2020

Balling, Denmark

**Machine Condition** 

## onQ-66469

TOWING TRACTORS - TERMINAL TRACTORS USED - SALE

**Date Listed** 

27 Mar 2025 Reference 70447 **Machine Hours** 11984 **Power Type** Diesel

Fifth Wheel Lifting 66,138 lb(30,000 kg) Capacity Weight 18,938 lb(8,590 kg) Wheel Base 130 in(3,300 mm) Length 221 in(5,605 mm) Width 99 in(2,505 mm)

Condition GOOD \*\*\*

4 wheels **Machine Features** 2 wheel drive