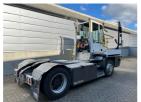

## **NC NIELSEN**

Lars Vernegaard

Balling, Denmark

E. lv@nc-nielsen.dk, Ph. +45 99 83 83 83

**Terberg YT223** 2020

Balling, Denmark

**Machine Condition** 

## onQ-66469

TOWING TRACTORS - TERMINAL TRACTORS USED - SALE

**Date Listed** 

27 Mar 2025 Reference 70447 **Machine Hours** 11984 **Power Type** Diesel

Fifth Wheel Lifting 66,138 lb(30,000 kg) Capacity Weight 18,938 lb(8,590 kg) Wheel Base 130 in(3,300 mm) Length 221 in(5,605 mm) Width 99 in(2,505 mm)

Condition GOOD \*\*\*

4 wheels **Machine Features** 2 wheel drive