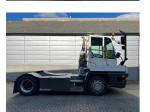

## **NC NIELSEN**

Lars Vernegaard

Balling, Denmark

E. lv@nc-nielsen.dk, Ph. +45 99 83 83 83

**Terberg YT223** 2020

Balling, Denmark

**Machine Condition** 

## onQ-66469

TOWING TRACTORS - TERMINAL TRACTORS USED - SALE

**Date Listed** 

27 Mar 2025 Reference 70447 **Machine Hours** 11984 **Power Type** Diesel

Fifth Wheel Lifting 66,138 lb(30,000 kg) Capacity Weight 18,938 lb(8,590 kg) Wheel Base 130 in(3,300 mm) Length 221 in(5,605 mm) Width 99 in(2,505 mm)

Condition GOOD \*\*\*

4 wheels **Machine Features** 2 wheel drive