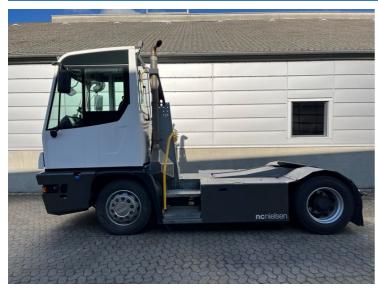

## **NC NIELSEN**

Lars Vernegaard

Balling, Denmark

E. lv@nc-nielsen.dk, Ph. +45 99 83 83 83

**Terberg YT223** 2020

Balling, Denmark

**Machine Condition** 

## onQ-66469

TOWING TRACTORS - TERMINAL TRACTORS USED - SALE

**Date Listed** 

27 Mar 2025 Reference 70447 **Machine Hours** 11984 **Power Type** Diesel

Fifth Wheel Lifting 66,138 lb(30,000 kg) Capacity Weight 18,938 lb(8,590 kg) Wheel Base 130 in(3,300 mm) Length 221 in(5,605 mm) Width 99 in(2,505 mm)

Condition GOOD \*\*\*

4 wheels **Machine Features** 2 wheel drive