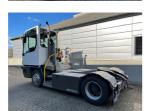

## **NC NIELSEN**

Lars Vernegaard

Balling, Denmark

E. lv@nc-nielsen.dk, Ph. +45 99 83 83 83

**Terberg YT223** 2020

Balling, Denmark

**Machine Condition** 

## onQ-66469

TOWING TRACTORS - TERMINAL TRACTORS USED - SALE

**Date Listed** 

27 Mar 2025 Reference 70447 **Machine Hours** 11984 **Power Type** Diesel

Fifth Wheel Lifting 66,138 lb(30,000 kg) Capacity Weight 18,938 lb(8,590 kg) Wheel Base 130 in(3,300 mm) Length 221 in(5,605 mm) Width 99 in(2,505 mm)

Condition GOOD \*\*\*

4 wheels **Machine Features** 2 wheel drive