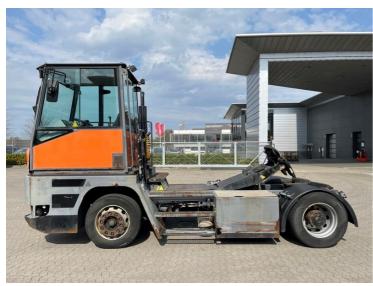

## Mafi MT25 2008

Balling, Denmark

## onQ-66483

TOWING TRACTORS - TERMINAL TRACTORS USED - SALE

 Date Listed
 16 Apr 2025

 Reference
 70136

 Machine Hours
 16789

 Power Type
 Diesel

 Fifth Wheel Lifting Capacity
 55,115 lb(25,000 kg)

 Wheel Base
 138 in(3,500 mm)

 Length
 228 in(5,800 mm)

 Width
 98 in(2,500 mm)

 Machine Condition
 Condition GOOD \*\*\*

Machine Features 4 wheels 4 wheel drive