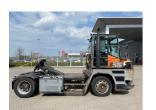

## Mafi MT25 2008

Balling, Denmark

## onQ-66483

TOWING TRACTORS - TERMINAL TRACTORS USED - SALE

 Date Listed
 16 Apr 2025

 Reference
 70136

 Machine Hours
 16789

 Power Type
 Diesel

 Fifth Wheel Lifting Capacity
 55,115 lb(25,000 kg)

 Wheel Base
 138 in(3,500 mm)

 Length
 228 in(5,800 mm)

 Width
 98 in(2,500 mm)

 Machine Condition
 Condition GOOD \*\*\*

Machine Features 4 wheels 4 wheel drive