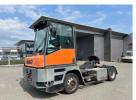

## Mafi MT25 2008

Balling, Denmark

## onQ-66483

TOWING TRACTORS - TERMINAL TRACTORS USED - SALE

 Date Listed
 16 Apr 2025

 Reference
 70136

 Machine Hours
 16789

 Power Type
 Diesel

 Fifth Wheel Lifting Capacity
 55,115 lb(25,000 kg)

 Wheel Base
 138 in(3,500 mm)

 Length
 228 in(5,800 mm)

 Width
 98 in(2,500 mm)

 Machine Condition
 Condition GOOD \*\*\*

Machine Features 4 wheels 4 wheel drive