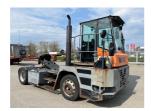

## Mafi MT25 2008

Balling, Denmark

## onQ-66483

TOWING TRACTORS - TERMINAL TRACTORS USED - SALE

 Date Listed
 16 Apr 2025

 Reference
 70136

 Machine Hours
 16789

 Power Type
 Diesel

 Fifth Wheel Lifting Capacity
 55,115 lb(25,000 kg)

 Wheel Base
 138 in(3,500 mm)

 Length
 228 in(5,800 mm)

 Width
 98 in(2,500 mm)

 Machine Condition
 Condition GOOD \*\*\*

Machine Features 4 wheels 4 wheel drive