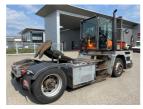

## Mafi MT25 2008

Balling, Denmark

## onQ-66483

TOWING TRACTORS - TERMINAL TRACTORS USED - SALE

 Date Listed
 16 Apr 2025

 Reference
 70136

 Machine Hours
 16789

 Power Type
 Diesel

 Fifth Wheel Lifting Capacity
 55,115 lb(25,000 kg)

 Wheel Base
 138 in(3,500 mm)

 Length
 228 in(5,800 mm)

 Width
 98 in(2,500 mm)

 Machine Condition
 Condition GOOD \*\*\*

Machine Features 4 wheels 4 wheel drive