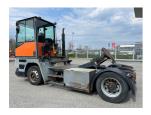

## Mafi MT25 2008

Balling, Denmark

## onQ-66483

TOWING TRACTORS - TERMINAL TRACTORS USED - SALE

 Date Listed
 16 Apr 2025

 Reference
 70136

 Machine Hours
 16789

 Power Type
 Diesel

 Fifth Wheel Lifting Capacity
 55,115 lb(25,000 kg)

 Wheel Base
 138 in(3,500 mm)

 Length
 228 in(5,800 mm)

 Width
 98 in(2,500 mm)

 Machine Condition
 Condition GOOD \*\*\*

Machine Features 4 wheels 4 wheel drive