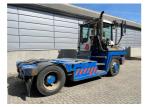

## **NC NIELSEN**

Lars Vernegaard

Balling, Denmark

E. lv@nc-nielsen.dk, Ph. +45 99 83 83 83

Terberg RT223 2014

Balling, Denmark

onQ-66490

TOWING TRACTORS - TERMINAL TRACTORS

USED - SALE

Date Listed12 May 2025Reference55579Machine Hours9299Power TypeDiesel

 Fifth Wheel Lifting Capacity
 77,161 lb(35,000 kg)

 Weight
 26,940 lb(12,220 kg)

 Wheel Base
 130 in(3,300 mm)

 Length
 219 in(5,565 mm)

 Width
 99 in(2,505 mm)

 Machine Condition
 Condition GOOD \*\*\*\*

Machine Features 4 wheels

2 wheel drive Stage IV Compliant