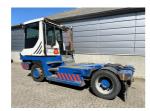

## **NC NIELSEN**

Lars Vernegaard

Balling, Denmark

E. lv@nc-nielsen.dk, Ph. +45 99 83 83 83

Terberg RT223 2014

Balling, Denmark

onQ-66490

TOWING TRACTORS - TERMINAL TRACTORS

USED - SALE

Date Listed12 May 2025Reference55579Machine Hours9299Power TypeDiesel

 Fifth Wheel Lifting Capacity
 77,161 lb(35,000 kg)

 Weight
 26,940 lb(12,220 kg)

 Wheel Base
 130 in(3,300 mm)

 Length
 219 in(5,565 mm)

 Width
 99 in(2,505 mm)

 Machine Condition
 Condition GOOD \*\*\*\*

Machine Features 4 wheels

2 wheel drive Stage IV Compliant