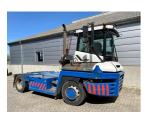

## **NC NIELSEN**

Lars Vernegaard

Balling, Denmark

E. lv@nc-nielsen.dk, Ph. +45 99 83 83 83

Terberg RT223 2014

Balling, Denmark

onQ-66490

TOWING TRACTORS - TERMINAL TRACTORS

USED - SALE

Date Listed12 May 2025Reference55579Machine Hours9299Power TypeDiesel

 Fifth Wheel Lifting Capacity
 77,161 lb(35,000 kg)

 Weight
 26,940 lb(12,220 kg)

 Wheel Base
 130 in(3,300 mm)

 Length
 219 in(5,565 mm)

 Width
 99 in(2,505 mm)

 Machine Condition
 Condition GOOD \*\*\*\*

Machine Features 4 wheels

2 wheel drive Stage IV Compliant