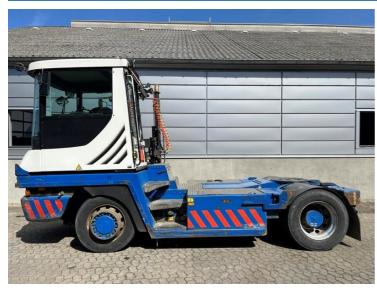

## **NC NIELSEN**

Lars Vernegaard

Balling, Denmark

E. lv@nc-nielsen.dk, Ph. +45 99 83 83 83

Terberg RT223 2014

Balling, Denmark

onQ-66490

TOWING TRACTORS - TERMINAL TRACTORS

USED - SALE

Date Listed12 May 2025Reference55579Machine Hours9299Power TypeDiesel

 Fifth Wheel Lifting Capacity
 77,161 lb(35,000 kg)

 Weight
 26,940 lb(12,220 kg)

 Wheel Base
 130 in(3,300 mm)

 Length
 219 in(5,565 mm)

 Width
 99 in(2,505 mm)

 Machine Condition
 Condition GOOD \*\*\*\*

Machine Features 4 wheels

2 wheel drive Stage IV Compliant