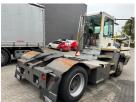

### **Terberg YT222 2020** Balling, Denmark

#### onQ-66508

TOWING TRACTORS - TERMINAL TRACTORS USED - SALE

| OOLD ONLL                       |                                  |
|---------------------------------|----------------------------------|
| Date Listed                     | 27 May 2025                      |
| Reference                       | 54341                            |
| Machine Hours                   | 13015                            |
| Power Type                      | Diesel                           |
| Fifth Wheel Lifting<br>Capacity | 59,524 lb(27,000 kg)             |
| Weight                          | 18,915 lb(8,580 kg)              |
| Wheel Base                      | 130 in(3,300 mm)                 |
| Length                          | 221 in(5,605 mm)                 |
| Width                           | 99 in(2,505 mm)                  |
| Machine Condition               | Condition GOOD ***               |
| Machine Features                | Airconditioned cabin<br>4 wheels |

4 wheels 2 wheel drive Stage V Compliant

O M

BETTER, SMARTER, MORE FOCUSED, EASY AS.

- Machinery-onQ Americas is a platform for the sale and acquisition of both new & used mobile machinery in both North America and South America.
- The platform features forklifts, warehouse equipment, container handlers, log handlers, aerial work platforms, port cranes, tow trucks, terminal tractors, industrial sweepers and forklift attachments.