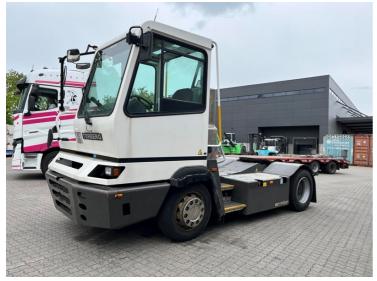

### **Terberg YT222 2020** Balling, Denmark

#### onQ-66508

TOWING TRACTORS - TERMINAL TRACTORS USED - SALE

| OOLD ONLL                       |                                  |
|---------------------------------|----------------------------------|
| Date Listed                     | 27 May 2025                      |
| Reference                       | 54341                            |
| Machine Hours                   | 13015                            |
| Power Type                      | Diesel                           |
| Fifth Wheel Lifting<br>Capacity | 59,524 lb(27,000 kg)             |
| Weight                          | 18,915 lb(8,580 kg)              |
| Wheel Base                      | 130 in(3,300 mm)                 |
| Length                          | 221 in(5,605 mm)                 |
| Width                           | 99 in(2,505 mm)                  |
| Machine Condition               | Condition GOOD ***               |
| Machine Features                | Airconditioned cabin<br>4 wheels |

4 wheels 2 wheel drive Stage V Compliant

O M

BETTER, SMARTER, MORE FOCUSED, EASY AS.

- Machinery-onQ Americas is a platform for the sale and acquisition of both new & used mobile machinery in both North America and South America.
- The platform features forklifts, warehouse equipment, container handlers, log handlers, aerial work platforms, port cranes, tow trucks, terminal tractors, industrial sweepers and forklift attachments.