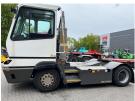

### **Terberg YT222 2020** Balling, Denmark

#### onQ-66508

TOWING TRACTORS - TERMINAL TRACTORS USED - SALE

| OOLD ONLL                       |                                  |
|---------------------------------|----------------------------------|
| Date Listed                     | 27 May 2025                      |
| Reference                       | 54341                            |
| Machine Hours                   | 13015                            |
| Power Type                      | Diesel                           |
| Fifth Wheel Lifting<br>Capacity | 59,524 lb(27,000 kg)             |
| Weight                          | 18,915 lb(8,580 kg)              |
| Wheel Base                      | 130 in(3,300 mm)                 |
| Length                          | 221 in(5,605 mm)                 |
| Width                           | 99 in(2,505 mm)                  |
| Machine Condition               | Condition GOOD ***               |
| Machine Features                | Airconditioned cabin<br>4 wheels |

4 wheels 2 wheel drive Stage V Compliant

O M

BETTER, SMARTER, MORE FOCUSED, EASY AS.

- Machinery-onQ Americas is a platform for the sale and acquisition of both new & used mobile machinery in both North America and South America.
- The platform features forklifts, warehouse equipment, container handlers, log handlers, aerial work platforms, port cranes, tow trucks, terminal tractors, industrial sweepers and forklift attachments.