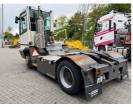

### **Terberg YT222 2020** Balling, Denmark

#### onQ-66508

TOWING TRACTORS - TERMINAL TRACTORS USED - SALE

| OOLD ONLL                       |                                  |
|---------------------------------|----------------------------------|
| Date Listed                     | 27 May 2025                      |
| Reference                       | 54341                            |
| Machine Hours                   | 13015                            |
| Power Type                      | Diesel                           |
| Fifth Wheel Lifting<br>Capacity | 59,524 lb(27,000 kg)             |
| Weight                          | 18,915 lb(8,580 kg)              |
| Wheel Base                      | 130 in(3,300 mm)                 |
| Length                          | 221 in(5,605 mm)                 |
| Width                           | 99 in(2,505 mm)                  |
| Machine Condition               | Condition GOOD ***               |
| Machine Features                | Airconditioned cabin<br>4 wheels |

4 wheels 2 wheel drive Stage V Compliant

O M

BETTER, SMARTER, MORE FOCUSED, EASY AS.

- Machinery-onQ Americas is a platform for the sale and acquisition of both new & used mobile machinery in both North America and South America.
- The platform features forklifts, warehouse equipment, container handlers, log handlers, aerial work platforms, port cranes, tow trucks, terminal tractors, industrial sweepers and forklift attachments.