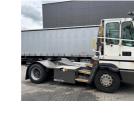

### **Terberg YT222 2020** Balling, Denmark

#### onQ-66508

TOWING TRACTORS - TERMINAL TRACTORS USED - SALE

| OOLD ONLL                       |                                  |
|---------------------------------|----------------------------------|
| Date Listed                     | 27 May 2025                      |
| Reference                       | 54341                            |
| Machine Hours                   | 13015                            |
| Power Type                      | Diesel                           |
| Fifth Wheel Lifting<br>Capacity | 59,524 lb(27,000 kg)             |
| Weight                          | 18,915 lb(8,580 kg)              |
| Wheel Base                      | 130 in(3,300 mm)                 |
| Length                          | 221 in(5,605 mm)                 |
| Width                           | 99 in(2,505 mm)                  |
| Machine Condition               | Condition GOOD ***               |
| Machine Features                | Airconditioned cabin<br>4 wheels |

4 wheels 2 wheel drive Stage V Compliant

O M

BETTER, SMARTER, MORE FOCUSED, EASY AS.

- Machinery-onQ Americas is a platform for the sale and acquisition of both new & used mobile machinery in both North America and South America.
- The platform features forklifts, warehouse equipment, container handlers, log handlers, aerial work platforms, port cranes, tow trucks, terminal tractors, industrial sweepers and forklift attachments.