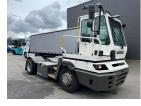

### **Terberg YT222 2020** Balling, Denmark

#### onQ-66508

TOWING TRACTORS - TERMINAL TRACTORS USED - SALE

| OOLD ONLL                       |                                  |
|---------------------------------|----------------------------------|
| Date Listed                     | 27 May 2025                      |
| Reference                       | 54341                            |
| Machine Hours                   | 13015                            |
| Power Type                      | Diesel                           |
| Fifth Wheel Lifting<br>Capacity | 59,524 lb(27,000 kg)             |
| Weight                          | 18,915 lb(8,580 kg)              |
| Wheel Base                      | 130 in(3,300 mm)                 |
| Length                          | 221 in(5,605 mm)                 |
| Width                           | 99 in(2,505 mm)                  |
| Machine Condition               | Condition GOOD ***               |
| Machine Features                | Airconditioned cabin<br>4 wheels |

4 wheels 2 wheel drive Stage V Compliant

O M

BETTER, SMARTER, MORE FOCUSED, EASY AS.

- Machinery-onQ Americas is a platform for the sale and acquisition of both new & used mobile machinery in both North America and South America.
- The platform features forklifts, warehouse equipment, container handlers, log handlers, aerial work platforms, port cranes, tow trucks, terminal tractors, industrial sweepers and forklift attachments.