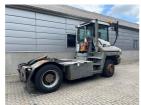

## **NC NIELSEN**

Lars Vernegaard

Balling, Denmark

E. lv@nc-nielsen.dk, Ph. +45 99 83 83 83

Terberg TT223 2011

Balling, Denmark

**Machine Features** 

onQ-66511

TOWING TRACTORS - TERMINAL TRACTORS USED - SALE

Date Listed3 Jun 2025Reference71284Machine Hours19036Power TypeDiesel

 Fifth Wheel Lifting Capacity
 77,161 lb(35,000 kg)

 Wheel Base
 130 in(3,300 mm)

 Length
 217 in(5,500 mm)

 Width
 99 in(2,505 mm)

 Machine Condition
 Condition GOOD \*\*\*\*

Airconditioned cabin 4 wheels 2 wheel drive