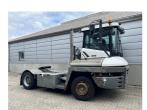

## **NC NIELSEN**

Lars Vernegaard

Balling, Denmark

E. lv@nc-nielsen.dk, Ph. +45 99 83 83 83

Terberg TT223 2011

Balling, Denmark

**Machine Features** 

onQ-66511

TOWING TRACTORS - TERMINAL TRACTORS USED - SALE

Date Listed3 Jun 2025Reference71284Machine Hours19036Power TypeDiesel

 Fifth Wheel Lifting Capacity
 77,161 lb(35,000 kg)

 Wheel Base
 130 in(3,300 mm)

 Length
 217 in(5,500 mm)

 Width
 99 in(2,505 mm)

 Machine Condition
 Condition GOOD \*\*\*\*

Airconditioned cabin 4 wheels 2 wheel drive