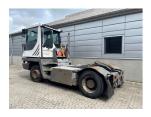

## **NC NIELSEN**

Lars Vernegaard

Balling, Denmark

E. lv@nc-nielsen.dk, Ph. +45 99 83 83 83

Terberg TT223 2011

Balling, Denmark

**Machine Features** 

onQ-66511

TOWING TRACTORS - TERMINAL TRACTORS USED - SALE

Date Listed3 Jun 2025Reference71284Machine Hours19036Power TypeDiesel

 Fifth Wheel Lifting Capacity
 77,161 lb(35,000 kg)

 Wheel Base
 130 in(3,300 mm)

 Length
 217 in(5,500 mm)

 Width
 99 in(2,505 mm)

 Machine Condition
 Condition GOOD \*\*\*\*

Airconditioned cabin 4 wheels 2 wheel drive