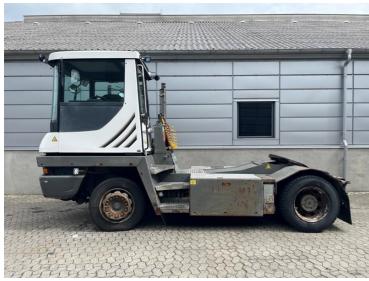

## **NC NIELSEN**

Lars Vernegaard

Balling, Denmark

E. lv@nc-nielsen.dk, Ph. +45 99 83 83 83

Terberg TT223 2011

Balling, Denmark

**Machine Features** 

onQ-66511

TOWING TRACTORS - TERMINAL TRACTORS USED - SALE

Date Listed3 Jun 2025Reference71284Machine Hours19036Power TypeDiesel

 Fifth Wheel Lifting Capacity
 77,161 lb(35,000 kg)

 Wheel Base
 130 in(3,300 mm)

 Length
 217 in(5,500 mm)

 Width
 99 in(2,505 mm)

 Machine Condition
 Condition GOOD \*\*\*\*

Airconditioned cabin 4 wheels 2 wheel drive