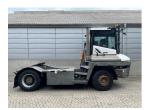

## **NC NIELSEN**

Lars Vernegaard

Balling, Denmark

E. lv@nc-nielsen.dk, Ph. +45 99 83 83 83

Terberg TT223 2011

Balling, Denmark

**Machine Features** 

onQ-66511

TOWING TRACTORS - TERMINAL TRACTORS USED - SALE

Date Listed3 Jun 2025Reference71284Machine Hours19036Power TypeDiesel

 Fifth Wheel Lifting Capacity
 77,161 lb(35,000 kg)

 Wheel Base
 130 in(3,300 mm)

 Length
 217 in(5,500 mm)

 Width
 99 in(2,505 mm)

 Machine Condition
 Condition GOOD \*\*\*\*

Airconditioned cabin 4 wheels 2 wheel drive