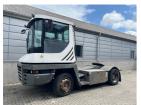

## **NC NIELSEN**

Lars Vernegaard

Balling, Denmark

E. lv@nc-nielsen.dk, Ph. +45 99 83 83 83

Terberg TT223 2011

Balling, Denmark

**Machine Features** 

onQ-66511

TOWING TRACTORS - TERMINAL TRACTORS USED - SALE

Date Listed3 Jun 2025Reference71284Machine Hours19036Power TypeDiesel

 Fifth Wheel Lifting Capacity
 77,161 lb(35,000 kg)

 Wheel Base
 130 in(3,300 mm)

 Length
 217 in(5,500 mm)

 Width
 99 in(2,505 mm)

 Machine Condition
 Condition GOOD \*\*\*\*

Airconditioned cabin 4 wheels 2 wheel drive