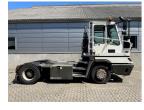

## Terberg **YT222** 2019 Balling, Denmark

### onQ-66515

TOWING TRACTORS - TERMINAL TRACTORS USED - SALE

| OOLD - OALL                     |                      |
|---------------------------------|----------------------|
| Date Listed                     | 19 Jun 2025          |
| Reference                       | 50936                |
| Machine Hours                   | 7697                 |
| Power Type                      | Diesel               |
| Fifth Wheel Lifting<br>Capacity | 59,524 lb(27,000 kg) |
| Weight                          | 18,805 lb(8,530 kg)  |
| Wheel Base                      | 130 in(3,300 mm)     |
| Length                          | 221 in(5,605 mm)     |
| Width                           | 99 in(2,505 mm)      |
| Machine Condition               | Condition GOOD ***   |
| Machine Features                | 4 wheels             |

2 wheel drive Stage IV Compliant

BETTER, SMARTER, MORE FOCUSED, EASY AS.

- Machinery-onQ Americas is a platform for the sale and acquisition of both new & used mobile machinery in both North America and South America.
- The platform features forklifts, warehouse equipment, container handlers, log handlers, aerial work platforms, port cranes, tow trucks, terminal tractors, industrial sweepers and forklift attachments.