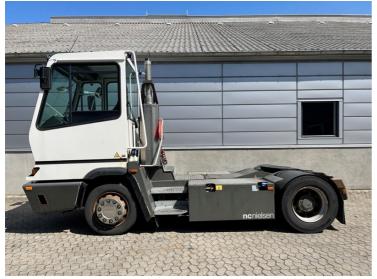

## Terberg **YT222** 2019 Balling, Denmark

### onQ-66515

TOWING TRACTORS - TERMINAL TRACTORS USED - SALE

| OOLD - OALL                     |                      |
|---------------------------------|----------------------|
| Date Listed                     | 19 Jun 2025          |
| Reference                       | 50936                |
| Machine Hours                   | 7697                 |
| Power Type                      | Diesel               |
| Fifth Wheel Lifting<br>Capacity | 59,524 lb(27,000 kg) |
| Weight                          | 18,805 lb(8,530 kg)  |
| Wheel Base                      | 130 in(3,300 mm)     |
| Length                          | 221 in(5,605 mm)     |
| Width                           | 99 in(2,505 mm)      |
| Machine Condition               | Condition GOOD ***   |
| Machine Features                | 4 wheels             |

2 wheel drive Stage IV Compliant

BETTER, SMARTER, MORE FOCUSED, EASY AS.

- Machinery-onQ Americas is a platform for the sale and acquisition of both new & used mobile machinery in both North America and South America.
- The platform features forklifts, warehouse equipment, container handlers, log handlers, aerial work platforms, port cranes, tow trucks, terminal tractors, industrial sweepers and forklift attachments.