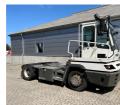

## Terberg **YT222** 2019 Balling, Denmark

### onQ-66515

TOWING TRACTORS - TERMINAL TRACTORS USED - SALE

| OOLD - OALL                     |                      |
|---------------------------------|----------------------|
| Date Listed                     | 19 Jun 2025          |
| Reference                       | 50936                |
| Machine Hours                   | 7697                 |
| Power Type                      | Diesel               |
| Fifth Wheel Lifting<br>Capacity | 59,524 lb(27,000 kg) |
| Weight                          | 18,805 lb(8,530 kg)  |
| Wheel Base                      | 130 in(3,300 mm)     |
| Length                          | 221 in(5,605 mm)     |
| Width                           | 99 in(2,505 mm)      |
| Machine Condition               | Condition GOOD ***   |
| Machine Features                | 4 wheels             |