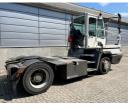

## Terberg **YT222** 2019 Balling, Denmark

### onQ-66515

TOWING TRACTORS - TERMINAL TRACTORS USED - SALE

| OOLD - OALL                     |                      |
|---------------------------------|----------------------|
| Date Listed                     | 19 Jun 2025          |
| Reference                       | 50936                |
| Machine Hours                   | 7697                 |
| Power Type                      | Diesel               |
| Fifth Wheel Lifting<br>Capacity | 59,524 lb(27,000 kg) |
| Weight                          | 18,805 lb(8,530 kg)  |
| Wheel Base                      | 130 in(3,300 mm)     |
| Length                          | 221 in(5,605 mm)     |
| Width                           | 99 in(2,505 mm)      |
| Machine Condition               | Condition GOOD ***   |
| Machine Features                | 4 wheels             |

2 wheel drive Stage IV Compliant

BETTER, SMARTER, MORE FOCUSED, EASY AS.

- Machinery-onQ Americas is a platform for the sale and acquisition of both new & used mobile machinery in both North America and South America.
- The platform features forklifts, warehouse equipment, container handlers, log handlers, aerial work platforms, port cranes, tow trucks, terminal tractors, industrial sweepers and forklift attachments.