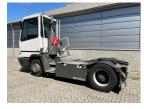

## Terberg **YT222** 2019 Balling, Denmark

### onQ-66515

TOWING TRACTORS - TERMINAL TRACTORS USED - SALE

| OOLD - OALL                     |                      |
|---------------------------------|----------------------|
| Date Listed                     | 19 Jun 2025          |
| Reference                       | 50936                |
| Machine Hours                   | 7697                 |
| Power Type                      | Diesel               |
| Fifth Wheel Lifting<br>Capacity | 59,524 lb(27,000 kg) |
| Weight                          | 18,805 lb(8,530 kg)  |
| Wheel Base                      | 130 in(3,300 mm)     |
| Length                          | 221 in(5,605 mm)     |
| Width                           | 99 in(2,505 mm)      |
| Machine Condition               | Condition GOOD ***   |
| Machine Features                | 4 wheels             |