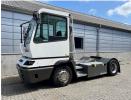

## Terberg **YT222** 2019 Balling, Denmark onQ-66518

TOWING TRACTORS - TERMINAL TRACTORS USED - SALE

| USED - SALE                     |                      |
|---------------------------------|----------------------|
| Date Listed                     | 19 Jun 2025          |
| Reference                       | 71338                |
| Machine Hours                   | 5394                 |
| Power Type                      | Diesel               |
| Fifth Wheel Lifting<br>Capacity | 59,524 lb(27,000 kg) |
| Weight                          | 19,489 lb(8,840 kg)  |
| Wheel Base                      | 130 in(3,300 mm)     |
| Length                          | 221 in(5,605 mm)     |
| Width                           | 99 in(2,505 mm)      |
| Machine Condition               | Condition GOOD ***   |
| Machine Features                | Airconditioned cabin |

4 wheels 2 wheel drive Stage IV Compliant

BETTER, SMARTER, MORE FOCUSED, EASY AS.

- Machinery-onQ Americas is a platform for the sale and acquisition of both new & used mobile machinery in both North America and South America.
- The platform features forklifts, warehouse equipment, container handlers, log handlers, aerial work platforms, port cranes, tow trucks, terminal tractors, industrial sweepers and forklift attachments.