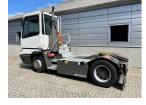

## Terberg **YT222** 2019 Balling, Denmark onQ-66518

TOWING TRACTORS - TERMINAL TRACTORS USED - SALE

| USED - SALE                     |                      |
|---------------------------------|----------------------|
| Date Listed                     | 19 Jun 2025          |
| Reference                       | 71338                |
| Machine Hours                   | 5394                 |
| Power Type                      | Diesel               |
| Fifth Wheel Lifting<br>Capacity | 59,524 lb(27,000 kg) |
| Weight                          | 19,489 lb(8,840 kg)  |
| Wheel Base                      | 130 in(3,300 mm)     |
| Length                          | 221 in(5,605 mm)     |
| Width                           | 99 in(2,505 mm)      |
| Machine Condition               | Condition GOOD ***   |
| Machine Features                | Airconditioned cabin |

4 wheels 2 wheel drive Stage IV Compliant

BETTER, SMARTER, MORE FOCUSED, EASY AS.

- Machinery-onQ Americas is a platform for the sale and acquisition of both new & used mobile machinery in both North America and South America.
- The platform features forklifts, warehouse equipment, container handlers, log handlers, aerial work platforms, port cranes, tow trucks, terminal tractors, industrial sweepers and forklift attachments.