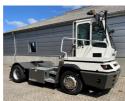

## Terberg **YT222** 2019 Balling, Denmark onQ-66518

TOWING TRACTORS - TERMINAL TRACTORS USED - SALE

| USED - SALE                     |                      |
|---------------------------------|----------------------|
| Date Listed                     | 19 Jun 2025          |
| Reference                       | 71338                |
| Machine Hours                   | 5394                 |
| Power Type                      | Diesel               |
| Fifth Wheel Lifting<br>Capacity | 59,524 lb(27,000 kg) |
| Weight                          | 19,489 lb(8,840 kg)  |
| Wheel Base                      | 130 in(3,300 mm)     |
| Length                          | 221 in(5,605 mm)     |
| Width                           | 99 in(2,505 mm)      |
| Machine Condition               | Condition GOOD ***   |
| Machine Features                | Airconditioned cabin |

4 wheels 2 wheel drive Stage IV Compliant

BETTER, SMARTER, MORE FOCUSED, EASY AS.

- Machinery-onQ Americas is a platform for the sale and acquisition of both new & used mobile machinery in both North America and South America.
- The platform features forklifts, warehouse equipment, container handlers, log handlers, aerial work platforms, port cranes, tow trucks, terminal tractors, industrial sweepers and forklift attachments.