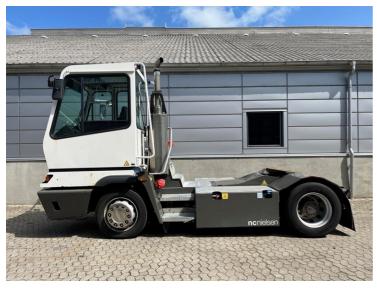

## Terberg **YT222** 2019 Balling, Denmark onQ-66518

TOWING TRACTORS - TERMINAL TRACTORS USED - SALE

| USED - SALE                     |                      |
|---------------------------------|----------------------|
| Date Listed                     | 19 Jun 2025          |
| Reference                       | 71338                |
| Machine Hours                   | 5394                 |
| Power Type                      | Diesel               |
| Fifth Wheel Lifting<br>Capacity | 59,524 lb(27,000 kg) |
| Weight                          | 19,489 lb(8,840 kg)  |
| Wheel Base                      | 130 in(3,300 mm)     |
| Length                          | 221 in(5,605 mm)     |
| Width                           | 99 in(2,505 mm)      |
| Machine Condition               | Condition GOOD ***   |
| Machine Features                | Airconditioned cabin |

4 wheels 2 wheel drive Stage IV Compliant

BETTER, SMARTER, MORE FOCUSED, EASY AS.

- Machinery-onQ Americas is a platform for the sale and acquisition of both new & used mobile machinery in both North America and South America.
- The platform features forklifts, warehouse equipment, container handlers, log handlers, aerial work platforms, port cranes, tow trucks, terminal tractors, industrial sweepers and forklift attachments.