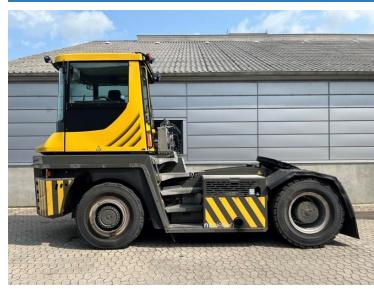

## Terberg RT403 2018

Balling, Denmark

## onQ-66527

TOWING TRACTORS - TERMINAL TRACTORS USED - SALE

 Date Listed
 2 Jul 2025

 Reference
 70954

 Machine Hours
 10878

 Power Type
 Diesel

Fifth Wheel Lifting
Capacity

Weight

Wheel Base
Length

Width

Machine Condition

99,207 lb(45,000 kg)

99,207 lb(45,000 kg)

33,730 lb(15,300 kg)

134 in(3,400 mm)

230 in(5,833 mm)

101 in(2,570 mm)

Condition GOOD \*\*\*

Airconditioned cabin

4 wheels 4 wheel drive Stage IV Compliant