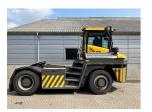

## Terberg RT403 2018

Balling, Denmark

## onQ-66527

TOWING TRACTORS - TERMINAL TRACTORS USED - SALE

 Date Listed
 2 Jul 2025

 Reference
 70954

 Machine Hours
 10878

 Power Type
 Diesel

Fifth Wheel Lifting
Capacity

Weight

Wheel Base
Length

Width

Machine Condition

99,207 lb(45,000 kg)

99,207 lb(45,000 kg)

33,730 lb(15,300 kg)

134 in(3,400 mm)

230 in(5,833 mm)

101 in(2,570 mm)

Condition GOOD \*\*\*

Airconditioned cabin

4 wheels 4 wheel drive Stage IV Compliant