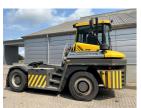

## Terberg RT403 2018

Balling, Denmark

## onQ-66527

TOWING TRACTORS - TERMINAL TRACTORS USED - SALE

 Date Listed
 2 Jul 2025

 Reference
 70954

 Machine Hours
 10878

 Power Type
 Diesel

Fifth Wheel Lifting
Capacity

Weight

Wheel Base
Length

Width

Machine Condition

99,207 lb(45,000 kg)

99,207 lb(45,000 kg)

33,730 lb(15,300 kg)

134 in(3,400 mm)

230 in(5,833 mm)

101 in(2,570 mm)

Condition GOOD \*\*\*

Airconditioned cabin

4 wheels 4 wheel drive Stage IV Compliant