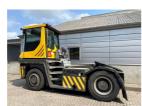

## Terberg RT403 2018

Balling, Denmark

## onQ-66527

TOWING TRACTORS - TERMINAL TRACTORS USED - SALE

 Date Listed
 2 Jul 2025

 Reference
 70954

 Machine Hours
 10878

 Power Type
 Diesel

Fifth Wheel Lifting
Capacity

Weight

Wheel Base
Length

Width

Machine Condition

99,207 lb(45,000 kg)

99,207 lb(45,000 kg)

33,730 lb(15,300 kg)

134 in(3,400 mm)

230 in(5,833 mm)

101 in(2,570 mm)

Condition GOOD \*\*\*

Airconditioned cabin

4 wheels 4 wheel drive Stage IV Compliant