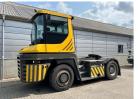

## Terberg RT403 2018

Balling, Denmark

## onQ-66527

TOWING TRACTORS - TERMINAL TRACTORS USED - SALE

 Date Listed
 2 Jul 2025

 Reference
 70954

 Machine Hours
 10878

 Power Type
 Diesel

Fifth Wheel Lifting
Capacity

Weight

Wheel Base
Length

Width

Machine Condition

99,207 lb(45,000 kg)

99,207 lb(45,000 kg)

33,730 lb(15,300 kg)

134 in(3,400 mm)

230 in(5,833 mm)

101 in(2,570 mm)

Condition GOOD \*\*\*

Airconditioned cabin

4 wheels 4 wheel drive Stage IV Compliant