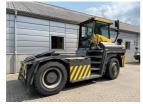

## Terberg RT403 2018

Balling, Denmark

## onQ-66527

TOWING TRACTORS - TERMINAL TRACTORS USED - SALE

 Date Listed
 2 Jul 2025

 Reference
 70954

 Machine Hours
 10878

 Power Type
 Diesel

Fifth Wheel Lifting
Capacity

Weight

Wheel Base
Length

Width

Machine Condition

99,207 lb(45,000 kg)

99,207 lb(45,000 kg)

33,730 lb(15,300 kg)

134 in(3,400 mm)

230 in(5,833 mm)

101 in(2,570 mm)

Condition GOOD \*\*\*

Airconditioned cabin

4 wheels 4 wheel drive Stage IV Compliant