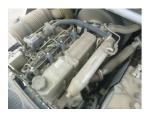

## onQ-66534

FORKLIFTS - COUNTER BALANCE ICE USED - SALE

Date Listed7 Jul 2025Serial Number2RB-02450Machine Hours2545Power TypeDiesel

Lift Capacity 5,512 lb(2,500 kg)

Mast Type Triplex (3 Stage)

Maximum Lift Height 256 in(6,500 mm)

Machine Height (Mast Lowered)

Machine Condition Condition GOOD \*\*\*

Machine Features Side shift