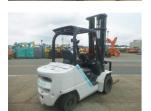

## Mitsubishi Logisnext FD25T5M 2020

Yokohama, Japan

## onQ-66534

FORKLIFTS - COUNTER BALANCE ICE USED - SALE

Date Listed7 Jul 2025Serial Number2RB-02450Machine Hours2545Power TypeDiesel

Lift Capacity 5,512 lb(2,500 kg)

Mast Type Triplex (3 Stage)

Maximum Lift Height 256 in(6,500 mm)

Machine Height (Mast Lowered)

Machine Condition Condition GOOD \*\*\*

Machine Features Side shift