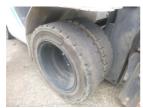

## Mitsubishi Logisnext FD25T5M 2020

Yokohama, Japan

## onQ-66534

FORKLIFTS - COUNTER BALANCE ICE USED - SALE

Date Listed7 Jul 2025Serial Number2RB-02450Machine Hours2545Power TypeDiesel

Lift Capacity 5,512 lb(2,500 kg)

Mast Type Triplex (3 Stage)

Maximum Lift Height 256 in(6,500 mm)