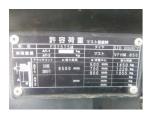

## onQ-66534

FORKLIFTS - COUNTER BALANCE ICE USED - SALE

Date Listed7 Jul 2025Serial Number2RB-02450Machine Hours2545Power TypeDiesel

Lift Capacity 5,512 lb(2,500 kg)

Mast Type Triplex (3 Stage)

Maximum Lift Height 256 in(6,500 mm)