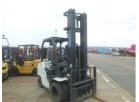

## Mitsubishi Logisnext FD25T5M 2020

Yokohama, Japan

## onQ-66534

FORKLIFTS - COUNTER BALANCE ICE USED - SALE

Date Listed7 Jul 2025Serial Number2RB-02450Machine Hours2545Power TypeDiesel

Lift Capacity 5,512 lb(2,500 kg)

Mast Type Triplex (3 Stage)

Maximum Lift Height 256 in(6,500 mm)

Machine Height (Mast Lowered)

Machine Condition Condition GOOD \*\*\*

Machine Features Side shift