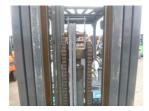

## Mitsubishi Logisnext FD25T5M 2020

Yokohama, Japan

## onQ-66534

FORKLIFTS - COUNTER BALANCE ICE USED - SALE

Date Listed7 Jul 2025Serial Number2RB-02450Machine Hours2545Power TypeDiesel

Lift Capacity 5,512 lb(2,500 kg)

Mast Type Triplex (3 Stage)

Maximum Lift Height 256 in(6,500 mm)