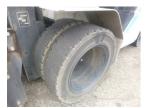

## onQ-66534

FORKLIFTS - COUNTER BALANCE ICE USED - SALE

Date Listed7 Jul 2025Serial Number2RB-02450Machine Hours2545Power TypeDiesel

Lift Capacity 5,512 lb(2,500 kg)

Mast Type Triplex (3 Stage)

Maximum Lift Height 256 in(6,500 mm)

Machine Height (Mast Lowered)

Machine Condition Condition GOOD \*\*\*

Machine Features Side shift