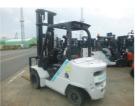

## Mitsubishi Logisnext FD25T5M 2020

Yokohama, Japan

## onQ-66534

FORKLIFTS - COUNTER BALANCE ICE USED - SALE

Date Listed7 Jul 2025Serial Number2RB-02450Machine Hours2545Power TypeDiesel

Lift Capacity 5,512 lb(2,500 kg)

Mast Type Triplex (3 Stage)

Maximum Lift Height 256 in(6,500 mm)

Machine Height (Mast Lowered)

Machine Condition Condition GOOD \*\*\*

Machine Features Side shift