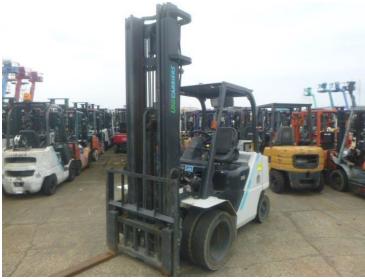

## Mitsubishi Logisnext FD25T5M 2020

Yokohama, Japan

## onQ-66534

FORKLIFTS - COUNTER BALANCE ICE USED - SALE

Date Listed7 Jul 2025Serial Number2RB-02450Machine Hours2545Power TypeDiesel

Lift Capacity 5,512 lb(2,500 kg)

Mast Type Triplex (3 Stage)

Maximum Lift Height 256 in(6,500 mm)

Machine Height (Mast Lowered)

Machine Condition Condition GOOD \*\*\*

Machine Features Side shift