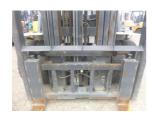

## onQ-66534

FORKLIFTS - COUNTER BALANCE ICE USED - SALE

Date Listed7 Jul 2025Serial Number2RB-02450Machine Hours2545Power TypeDiesel

Lift Capacity 5,512 lb(2,500 kg)

Mast Type Triplex (3 Stage)

Maximum Lift Height 256 in(6,500 mm)

Machine Height (Mast Lowered)

Machine Condition Condition GOOD \*\*\*

Machine Features Side shift