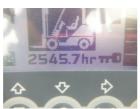

## onQ-66534

FORKLIFTS - COUNTER BALANCE ICE USED - SALE

Date Listed7 Jul 2025Serial Number2RB-02450Machine Hours2545Power TypeDiesel

Lift Capacity 5,512 lb(2,500 kg)

Mast Type Triplex (3 Stage)

Maximum Lift Height 256 in(6,500 mm)