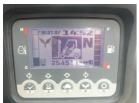

## onQ-66534

FORKLIFTS - COUNTER BALANCE ICE USED - SALE

Date Listed7 Jul 2025Serial Number2RB-02450Machine Hours2545Power TypeDiesel

Lift Capacity 5,512 lb(2,500 kg)

Mast Type Triplex (3 Stage)

Maximum Lift Height 256 in(6,500 mm)