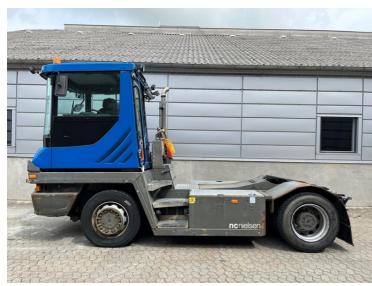

## Terberg RT223 2012

Balling, Denmark

## onQ-66536

TOWING TRACTORS - TERMINAL TRACTORS USED - SALE

Date Listed14 Jul 2025Reference70402Machine Hours12767Power TypeDiesel

Fifth Wheel Lifting
Capacity

Weight
26,852 lb(12,180 kg)

Wheel Base
126 in(3,200 mm)

Length
215 in(5,465 mm)

Width
99 in(2,505 mm)

Machine Condition

Condition GOOD \*\*\*

Machine Features

Airconditioned cabin

4 wheels
4 wheel drive