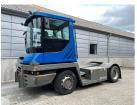

## Terberg RT223 2012

Balling, Denmark

## onQ-66536

TOWING TRACTORS - TERMINAL TRACTORS USED - SALE

Date Listed14 Jul 2025Reference70402Machine Hours12767Power TypeDiesel

Fifth Wheel Lifting
Capacity

Weight
26,852 lb(12,180 kg)

Wheel Base
126 in(3,200 mm)

Length
215 in(5,465 mm)

Width
99 in(2,505 mm)

Machine Condition

Condition GOOD \*\*\*

Machine Features

Airconditioned cabin

4 wheels
4 wheel drive