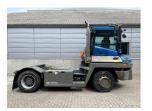

## Terberg RT223 2012

Balling, Denmark

## onQ-66536

TOWING TRACTORS - TERMINAL TRACTORS USED - SALE

Date Listed14 Jul 2025Reference70402Machine Hours12767Power TypeDiesel

Fifth Wheel Lifting
Capacity

Weight
26,852 lb(12,180 kg)

Wheel Base
126 in(3,200 mm)

Length
215 in(5,465 mm)

Width
99 in(2,505 mm)

Machine Condition

Condition GOOD \*\*\*

Machine Features

Airconditioned cabin

4 wheels
4 wheel drive