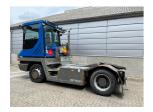

## Terberg RT223 2012

Balling, Denmark

## onQ-66536

TOWING TRACTORS - TERMINAL TRACTORS USED - SALE

Date Listed14 Jul 2025Reference70402Machine Hours12767Power TypeDiesel

Fifth Wheel Lifting
Capacity

Weight
26,852 lb(12,180 kg)

Wheel Base
126 in(3,200 mm)

Length
215 in(5,465 mm)

Width
99 in(2,505 mm)

Machine Condition

Condition GOOD \*\*\*

Machine Features

Airconditioned cabin

4 wheels
4 wheel drive