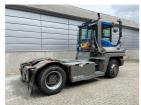

## Terberg RT223 2012

Balling, Denmark

## onQ-66536

TOWING TRACTORS - TERMINAL TRACTORS USED - SALE

Date Listed14 Jul 2025Reference70402Machine Hours12767Power TypeDiesel

Fifth Wheel Lifting
Capacity

Weight
26,852 lb(12,180 kg)

Wheel Base
126 in(3,200 mm)

Length
215 in(5,465 mm)

Width
99 in(2,505 mm)

Machine Condition

Condition GOOD \*\*\*

Machine Features

Airconditioned cabin

4 wheels
4 wheel drive