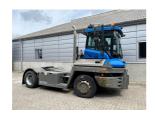

## Terberg RT223 2012

Balling, Denmark

## onQ-66536

TOWING TRACTORS - TERMINAL TRACTORS USED - SALE

Date Listed14 Jul 2025Reference70402Machine Hours12767Power TypeDiesel

Fifth Wheel Lifting
Capacity

Weight
26,852 lb(12,180 kg)

Wheel Base
126 in(3,200 mm)

Length
215 in(5,465 mm)

Width
99 in(2,505 mm)

Machine Condition

Condition GOOD \*\*\*

Machine Features

Airconditioned cabin

4 wheels
4 wheel drive