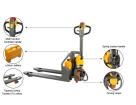

#### ADDITIONAL INFORMATION

Lithium Powered Pallet Truck • 48V large capacity maintenance-free lithium battery, long working time around 6hours. • The charging time only needs 3 hours. • 10 seconds replacement of the battery(two groups exchanged battery can be used for 24 hours of continuous work). • Brushless motor, maintenance-free, high efficiency. • Stepless speed, smooth speed changing. • Small and beautiful, flexible steering, which can successfully enter the narrow space, such as elevators, small super market.