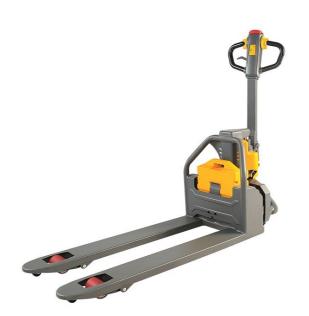

## Xilin CBD12W-LI

China

### onQ-27192

WAREHOUSE MOVERS & LIFTS - PALLET MOVERS

NEW - SALE

Date Listed28 Apr 2023ReferenceCBD12W-LiPower TypeBattery ElectricLift Capacity2,646 lb(1,200 kg)Fork Height4 in(110 mm)

Tyre Type Polyurethane / Vulkollan

#### ADDITIONAL INFORMATION

Lithium Powered Pallet Truck • 48V large capacity maintenance-free lithium battery, long working time around 6hours. • The charging time only needs 3 hours. • 10 seconds replacement of the battery(two groups exchanged battery can be used for 24 hours of continuous work). • Brushless motor, maintenance-free, high efficiency. • Stepless speed, smooth speed changing. • Small and beautiful, flexible steering, which can successfully enter the narrow space, such as elevators, small super market.