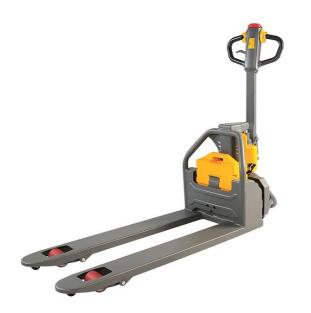

28 Apr 2023 CBD12W-Li Battery Electric 2,646 lb(1,200 kg) 4 in(110 mm) Polyurethane / Vulkollan 309 lb(140 kg) 47 in(1,200 mm)

## ADDITIONAL INFORMATION

Lithium Powered Pallet Truck • 48V large capacity maintenance-free lithium battery, long working time around 6hours. • The charging time only needs 3 hours. • 10 seconds replacement of the battery(two groups exchanged battery can be used for 24 hours of continuous work). • Brushless motor, maintenance-free, high efficiency. • Stepless speed, smooth speed changing. • Small and beautiful, flexible steering, which can successfully enter the narrow space, such as elevators, small super market.