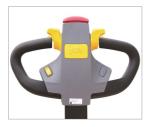

## ADDITIONAL INFORMATION

• With smallest turning radius 1320mm-1389mm ( width 520/550/685mm) • DC Brushless motor with high electric efficiency , maintenance free. • Full sealed battery free to maintain, big capacity 80AH fit for high-intensitive use. • Max speed limit button can release brake when handle upright, reduce turning space greatly. (option for Germany Frei handle) • High travel speed is up to 5.3-5.8km/h, improve productive efficiency. • Floating balance wheel supports automatic height-adjusting. • Horizontal drive wheel provides convenient replacement.