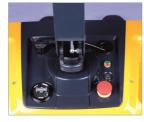

## ADDITIONAL INFORMATION

• With smallest turning radius 1320mm-1389mm ( width 520/550/685mm) • DC Brushless motor with high electric efficiency , maintenance free. • Full sealed battery free to maintain, big capacity 80AH fit for high-intensitive use. • Max speed limit button can release brake when handle upright, reduce turning space greatly. (option for Germany Frei handle) • High travel speed is up to 5.3-5.8km/h, improve productive efficiency. • Floating balance wheel supports automatic height-adjusting. • Horizontal drive wheel provides convenient replacement.