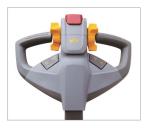

## ADDITIONAL INFORMATION

• With smallest turning radius 1320mm-1389mm ( width 520/550/685mm) • DC Brushless motor with high electric efficiency , maintenance free. • Full sealed battery free to maintain, big capacity 80AH fit for high-intensitive use. • Max speed limit button can release brake when handle upright, reduce turning space greatly. (option for Germany Frei handle) • High travel speed is up to 5.3-5.8km/h, improve productive efficiency. • Floating balance wheel supports automatic height-adjusting. • Horizontal drive wheel provides convenient replacement.