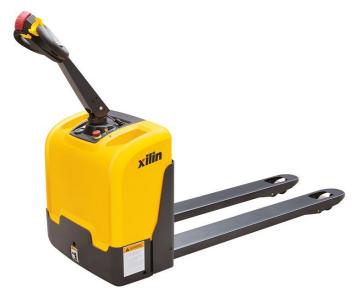

## Xilin CBD15W-CBD18W

China

## onQ-30743

WAREHOUSE MOVERS & LIFTS - PALLET MOVERS NEW - SALE

 Date Listed
 28 Apr 2023

 Reference
 CBD15W

 Power Type
 Battery Electric

 Lift Capacity
 3,307 lb(1,500 kg)

 Fork Height
 8 in(200 mm)

Tyre Type Polyurethane / Vulkollan

 Weight
 529 lb(240 kg)

 Machine Height
 52 in(1,310 mm)

## ADDITIONAL INFORMATION

• With smallest turning radius 1320mm-1389mm ( width 520/550/685mm) • DC Brushless motor with high electric efficiency , maintenance free. • Full sealed battery free to maintain, big capacity 80AH fit for high-intensitive use. • Max speed limit button can release brake when handle upright, reduce turning space greatly. (option for Germany Frei handle) • High travel speed is up to 5.3-5.8km/h, improve productive efficiency. • Floating balance wheel supports automatic height-adjusting. • Horizontal drive wheel provides convenient replacement.