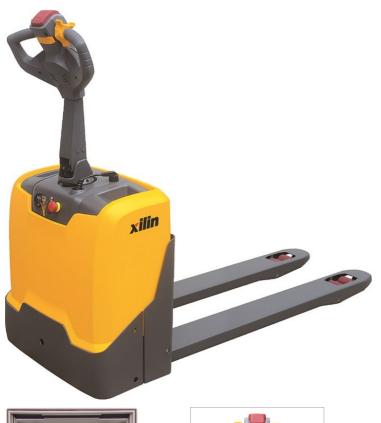

## Xilin CBD20W

Ninghai, Zhejiang, China

## onQ-30744

WAREHOUSE MOVERS & LIFTS - PALLET MOVERS NEW - SALE

Date Listed28 Apr 2023ReferenceCBD20WPower TypeBattery ElectricLift Capacity4,409 lb(2,000 kg)Fork Height7 in(190 mm)

Tyre Type Polyurethane / Vulkollan

 Weight
 551 lb(250 kg)

 Machine Height
 52 in(1,310 mm)

Machine Features Charger

## ADDITIONAL INFORMATION

• With smallest turning radius 1320mm-1389mm (width 520/550/685mm) • DC Brushless motor with high electric efficiency, maintenance free. • Full sealed battery free to maintain, big capacity 80AH fit for high-intensitive use. • Max speed limit button can release brake when handle upright, reduce turning space greatly. (option for Germany Frei handle) • High travel speed is up to 5.3-5.8km/h, improve productive efficiency. • Floating balance wheel supports automatic height-adjusting. • Horizontal drive wheel provides convenient replacement.