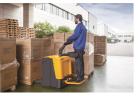

Weight 1,587 lb(720 kg)

Machine Height 56 in(1,430 mm)

Machine Features Ride-on platform