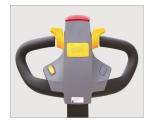

## ADDITIONAL INFORMATION

• AC control system eliminating motor brushes and directional contactors, which minimizes maintenance requirements. • Multifunction display: battery status, hour meter, fault code, etc. • Sideway battery with roll-out system is very convenient to replace batteries. • Emergency reversing device. • The platform with speed sensor under platform, ensure safety driving. • Built-in pressure relief valve protects the truck from overloads. • Braking applied with handle upright and horizontal position. • Emergency power disconnect switch. • Low speed switch in the handle( option with bypass function ) • Stepless speed control.