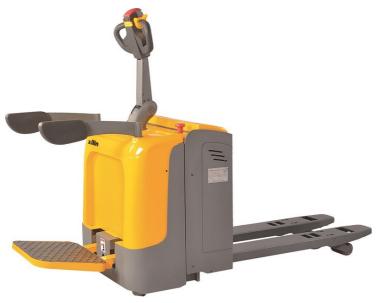

## Xilin CBD20R

China

## onQ-30746

WAREHOUSE MOVERS & LIFTS - PALLET MOVERS NEW - SALE

Date Listed28 Apr 2023ReferenceCBD20R-IIPower TypeBattery ElectricLift Capacity4,409 lb(2,000 kg)Fork Height8 in(202 mm)

Tyre Type Polyurethane / Vulkollan

Weight 1,587 lb(720 kg)

Machine Height 56 in(1,430 mm)

Machine Features Ride-on platform