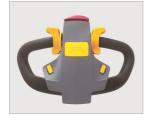

## ADDITIONAL INFORMATION

• AC control system eliminating motor brushes and directional contactors, which minimizes maintenance requirements. • Multifunction display: battery status, hour meter, fault code, etc. • Sideway battery with roll-out system is very convenient to replace batteries. • Emergency reversing device. • The platform with speed sensor under platform, ensure safety driving. • Built-in pressure relief valve protects the truck from overloads. • Braking applied with handle upright and horizontal position. • Emergency power disconnect switch. • Low speed switch in the handle( option with bypass function ) • Stepless speed control.