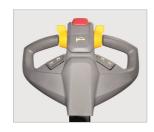

## ADDITIONAL INFORMATION

• AC control system eliminating motor brushes and directional contactors, which minimizes maintenance requirements. • Multifunction display: battery status, hour meter, fault code, etc. • Sideway battery with roll-out system is very convenient to replace batteries. • Emergency reversing device. • The platform with speed sensor under platform, ensure safety driving. • Built-in pressure relief valve protects the truck from overloads. • Braking applied with handle upright and horizontal position. • Emergency power disconnect switch. • Low speed switch in the handle( option with bypass function ) • Stepless speed control.