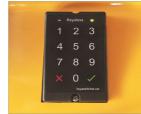

## ADDITIONAL INFORMATION

• AC control system eliminating motor brushes and directional contactors, which minimizes maintenance requirements. • Multifunction display: battery status, hour meter, fault code, etc. • Sideway battery with roll-out system is very convenient to replace batteries. • Emergency reversing device. • The platform with speed sensor under platform, ensure safety driving. • Built-in pressure relief valve protects the truck from overloads. • Braking applied with handle upright and horizontal position. • Emergency power disconnect switch. • Low speed switch in the handle( option with bypass function ) • Stepless speed control.