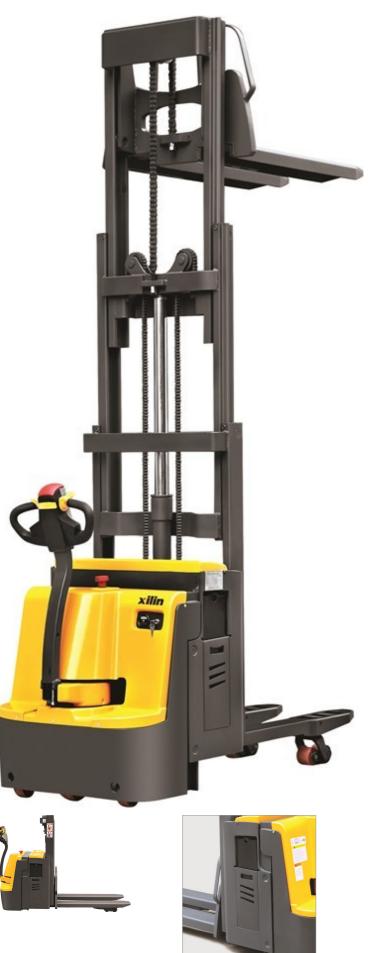

## Xilin CBD20S

China

## onQ-30749

WAREHOUSE MOVERS & LIFTS - PALLET MOVERS NEW - SALE

Date Listed28 Apr 2023ReferenceCBD20SPower TypeBattery ElectricLift Capacity4,409 lb(2,000 kg)Fork Height5 in(120 mm)

Tyre Type Polyurethane / Vulkollan

 Weight
 2,094 lb(950 kg)

 Machine Height
 54 in(1,382 mm)

## ADDITIONAL INFORMATION

The CBD20S, with small turning radius and lowest height (1.08~1.38m), offers Double pallet Initial lifting, with Initial lift have 120mm lift to easily negotiate over ramps and bridging plates as well as the ability to transport a 2000kg load, widely used in low shelves warehouse and small supermarket etc.