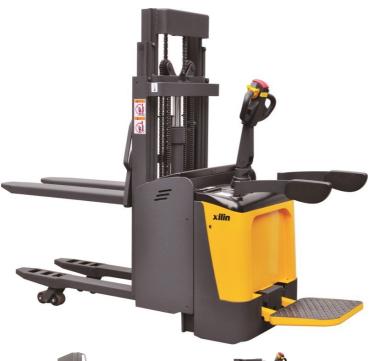

## onQ-30750

WAREHOUSE MOVERS & LIFTS - PALLET MOVERS

NEW - SALEDate Listed2Reference0Power TypeBLift Capacity4Fork Height5Tyre TypePWeight2Machine Height5Machine FeaturesR

28 Apr 2023 CBD20SR Battery Electric 4,409 lb(2,000 kg) 5 in(120 mm) Polyurethane / Vulkollan 2,491 lb(1,130 kg) 54 in(1,382 mm) Ride-on platform

## ADDITIONAL INFORMATION

The CBD20SR type Electricpallet Stacker with initial lifting, the leg can lift up to 120mm to easily negotiate over ramps and bridging plates, with small turning radius and lowest height (1.08-1.38m), can carry two pallets at same time, widely used in low shelves warehouse and small supermarket.