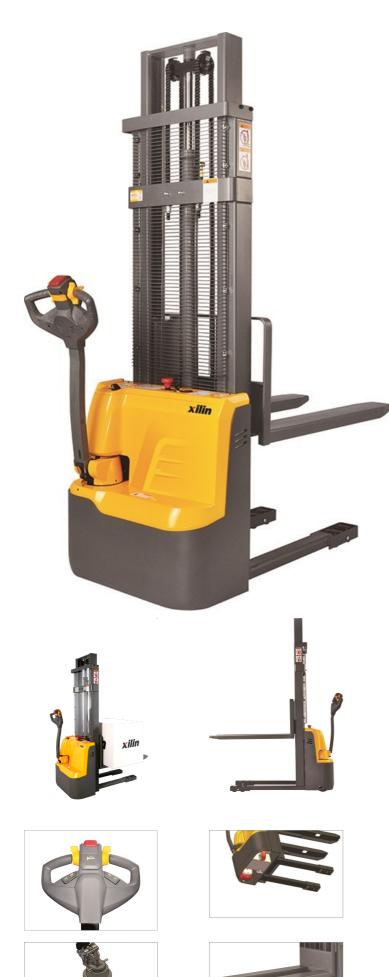

## Xilin CDD10R-E

Ninghai, Zhejiang, China

## onQ-30753

WAREHOUSE MOVERS & LIFTS - PEDESTRIAN STACKERS NEW - SALE

Date Listed28 Apr 2023ReferenceCDD10R-EPower TypeBattery ElectricLift Capacity2,205 lb(1,000 kg)Mast TypeDuplex (2 Stage)Maximum Lift Height138 in(3,500 mm)Tyre TypePolyurethane / Vulkollan

Weight 1,246 lb(565 kg)

Machine Height
(Most Lowered) 92 in(2,340 mm)

(Mast Lowered)

Machine Features

Charger

## ADDITIONAL INFORMATION

• Back cover is integrated type design , easy to assemble and maintain. • Use GEL battery free to maintain. • Built in charger easy to access to power supply. • Low gravity design , 4 point design , improve the trucks stability. • This drive unit have small turning , the motor and brake is very easy to replace. • Compact design and small dimensions , offer excellent visibility. • The turning radius and aisle width is very small and which is similar with manual stacker.