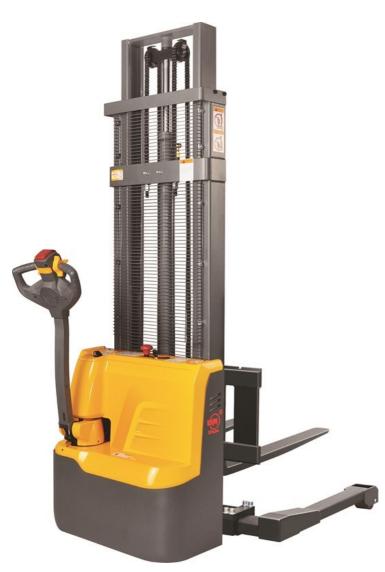

## Xilin CTD12R-E

China

## onQ-30754

WAREHOUSE MOVERS & LIFTS - PEDESTRIAN STACKERS NEW - SALE

**Date Listed** 28 Apr 2023 Reference CTD12R-E **Power Type Battery Electric Lift Capacity** 2,646 lb(1,200 kg) **Mast Type** Duplex (2 Stage) **Maximum Lift Height** 118 in(3,000 mm) Polyurethane / Vulkollan Tyre Type

Weight 1,268 lb(575 kg) **Machine Height** 84 in(2,145 mm) (Mast Lowered)

ADDITIONAL INFORMATION

• Back cover is integrated type design , easy to assemble and maintain. • Use GEL battery free to maintain. • Built in charger easy to access to power supply. • Low gravity design , 4 point design , improve the trucks stability. • This drive unit have small turning , the motor and brake is very easy to replace. • Compact design and small dimensions , offer excellent visibility. • The turning radius and aisle width is very small and which is similar with manual stacker.