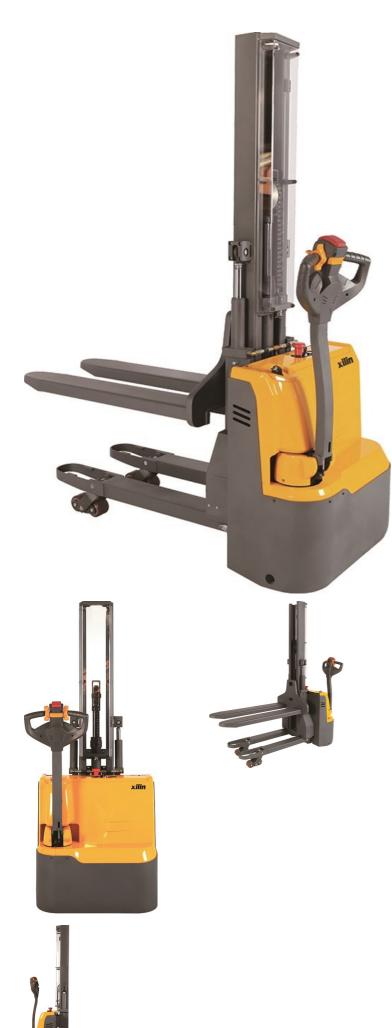

## Xilin CDDRD10ES

China

## onQ-30916

WAREHOUSE MOVERS & LIFTS - PEDESTRIAN STACKERS NEW - SALE

Date Listed28 Apr 2023ReferenceCDDRD10-ESPower TypeBattery ElectricLift Capacity2,205 lb(1,000 kg)Mast TypeDuplex (2 Stage)Maximum Lift Height77 in(1,950 mm)

Tyre Type Polyurethane / Vulkollan

Weight 1,025 lb(465 kg)
Machine Height
(Mast Lowered) 94 in(2,400 mm)

Machine Features Charger

## ADDITIONAL INFORMATION

CDDRD10(12)-ES is an economic, yet smooth-running and robust electric stacker for professional applications in warehouses and workshops. With this truck, you can handle the harsh everyday work in transportation and logistics industry quickly, safely and efficiently. Lift, lower and move even heavy loaded pallets with ease. The proven high-quality construction of this stacker ensures good performance in continuous operation as well as a long service life. With this versatile entry-level model, you are equipped for most applications in the context of busy in-house transport. It is an affordable truck for frequent tasks of most demanding stacking needs