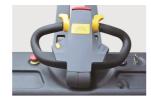

## ADDITIONAL INFORMATION

- Max. lifting height of platform is 1.14M. It is very convenient to pick up goods. The capacity of storage compartment in front of the operator is 60kg. - Advanced power steering system (EPS) handle ensures effortless and highly efficient maneuver ability. - Ergonomic human engineering design provides the convenience and comfort operation. - Combining of regenerative brake and electromagnetic brake provide safe and reliable brake. - Side-way battery designs is very convenient for maintenance and replacement. - Adding the USB charge device on the control panel which could charge the phone, pad and so on. - Strong powers which allow the travel speed at 6KM/H when loaded. The max. gradeability could reach 10%. Improve the working efficiency and reliability. - Advanced AC control with reliable performance is easy to maintain. Speed frequency control makes good control performance. - With small turning radius and stepless speed control ensure the trucks can be used in narrow workplace. - With reasonable layout of the key components, it is convenient to maintain.