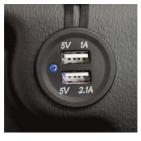

## ADDITIONAL INFORMATION

- Max. lifting height of platform is 1.14M. It is very convenient to pick up goods. The capacity of storage compartment in front of the operator is 60kg. - Advanced power steering system (EPS) handle ensures effortless and highly efficient maneuver ability. - Ergonomic human engineering design provides the convenience and comfort operation. - Combining of regenerative brake and electromagnetic brake provide safe and reliable brake. - Side-way battery designs is very convenient for maintenance and replacement. - Adding the USB charge device on the control panel which could charge the phone, pad and so on. - Strong powers which allow the travel speed at 6KM/H when loaded. The max. gradeability could reach 10%. Improve the working efficiency and reliability. - Advanced AC control with reliable performance is easy to maintain. Speed frequency control makes good control performance. - With small turning radius and stepless speed control ensure the trucks can be used in narrow workplace. - With reasonable layout of the key components, it is convenient to maintain.