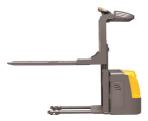

## Xilin OPL10G

Ninghai, Zhejiang, China

## onQ-30923

WAREHOUSE MOVERS & LIFTS - ORDER PICKERS NEW - SALE

Date Listed28 Apr 2023ReferenceOPL10GPower TypeBattery ElectricLift Capacity2,205 lb(1,000 kg)Mast TypeSimplex (1 Stage)Maximum Lift Height45 in(1,140 mm)Tyre TypePolyurethane / Vulkollan

Machine Height (Mast Lowered) 92 in(2,335 mm)

Machine Features Man up

## ADDITIONAL INFORMATION

- Max. lifting height of platform is 1.14M. It is very convenient to pick up goods. The capacity of storage compartment in front of the operator is 60kg. - Advanced power steering system (EPS) handle ensures effortless and highly efficient maneuver ability. - Ergonomic human engineering design provides the convenience and comfort operation. - Combining of regenerative brake and electromagnetic brake provide safe and reliable brake. - Side-way battery designs is very convenient for maintenance and replacement. - Adding the USB charge device on the control panel which could charge the phone, pad and so on. - Strong powers which allow the travel speed at 6KM/H when loaded. The max. gradeability could reach 10%. Improve the working efficiency and reliability. - Advanced AC control with reliable performance is easy to maintain. Speed frequency control makes good control performance. - With small turning radius and stepless speed control ensure the trucks can be used in narrow workplace. - With reasonable layout of the key components, it is convenient to maintain.