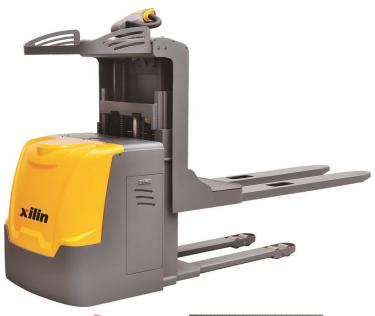

## Xilin OPL10G

Ninghai, Zhejiang, China

## onQ-30923

WAREHOUSE MOVERS & LIFTS - ORDER PICKERS NEW - SALE

Date Listed28 Apr 2023ReferenceOPL10GPower TypeBattery ElectricLift Capacity2,205 lb(1,000 kg)Mast TypeSimplex (1 Stage)Maximum Lift Height45 in(1,140 mm)Tyre TypePolyurethane / Vulkollan

Machine Height (Mast Lowered) 92 in(2,335 mm)

Machine Features Man up

## ADDITIONAL INFORMATION

- Max. lifting height of platform is 1.14M. It is very convenient to pick up goods. The capacity of storage compartment in front of the operator is 60kg. - Advanced power steering system (EPS) handle ensures effortless and highly efficient maneuver ability. - Ergonomic human engineering design provides the convenience and comfort operation. - Combining of regenerative brake and electromagnetic brake provide safe and reliable brake. - Side-way battery designs is very convenient for maintenance and replacement. - Adding the USB charge device on the control panel which could charge the phone, pad and so on. - Strong powers which allow the travel speed at 6KM/H when loaded. The max. gradeability could reach 10%. Improve the working efficiency and reliability. - Advanced AC control with reliable performance is easy to maintain. Speed frequency control makes good control performance. - With small turning radius and stepless speed control ensure the trucks can be used in narrow workplace. - With reasonable layout of the key components, it is convenient to maintain.