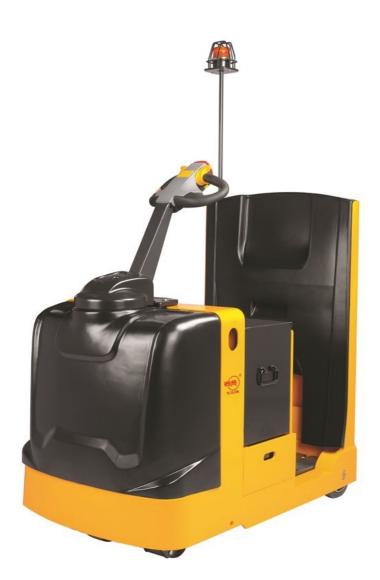

## Xilin QDD45H

China

## onQ-30929

TOWING TRACTORS - TOW TRACTORS NEW - SALE

**Date Listed** 28 Apr 2023 Reference QDD45H **Power Type Battery Electric Towing Capacity** 9,921 lb(4,500 kg) Polyurethane / Vulkollan **Tyre Type** Weight 4,850 lb(2,200 kg) Length 57 in(1,450 mm) Width 33 in(830 mm) **Machine Features** 3 wheels

## ADDITIONAL INFORMATION

• Easy operation and flexible steering, safe and reliable. • With powerful traction, when the traction weight reaches 2000kg/4400lbs, can climb 8% slope maximum. • Shock-proof and non-slip pedal reversible cushions in the back, reduce fatigue and ergonomic. • The automatic power-off function works when the driver leaves the truck. • Speed mode: manual, stepless speed. • Equipped with warning lights. • Sideway battery easy for replacement.