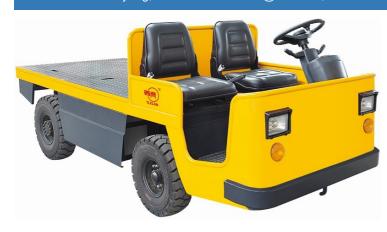

Xilin BD20

China

onQ-30930

TOWING TRACTORS - TOW TRACTORS

NEW - SALE

**Date Listed** 28 Apr 2023 **Reference** BD20

Power Type Battery Electric Towing Capacity 4,409 lb(2,000 kg)

Tyre Type Pneumatic

 Weight
 3,197 lb(1,450 kg)

 Length
 126 in(3,200 mm)

 Width
 49 in(1,250 mm)

Machine Features 4 wheels