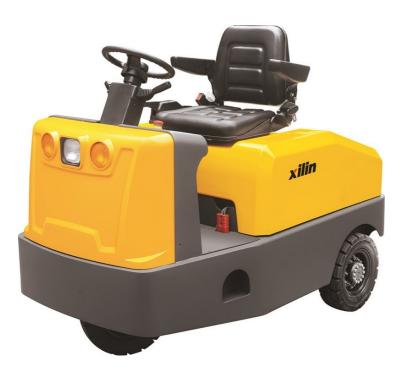

## Xilin QDD30E

China

## onQ-30931

TOWING TRACTORS - TOW TRACTORS NEW - SALE

**Date Listed** 28 Apr 2023 Reference QDD30E **Power Type Battery Electric Towing Capacity** 6,614 lb(3,000 kg) Tyre Type Solid / Puncture Proof Length 68 in(1,720 mm) Width 38 in(968 mm) **Machine Features** 3 wheels

## ADDITIONAL INFORMATION

• New advanced car outline, completely opened cover, distinguished and beautiful. • Full AC electric system has brake-releasing function, more easy and comfortable to operate; • Maintenance-free motor completely solves the problem of DC motor carbon brush. • New large-screen display instrument provides all kinds of information more clearly and directly for the operator. • New opened high-range steering design, light to steering and easy to maintain. • The parking brake adopts electromagnetic brake.It locks the truck automatically after parking, which avoids the sliding danger of the truck caused by forgetting to use the hand brake. Side-way battery (Optional).